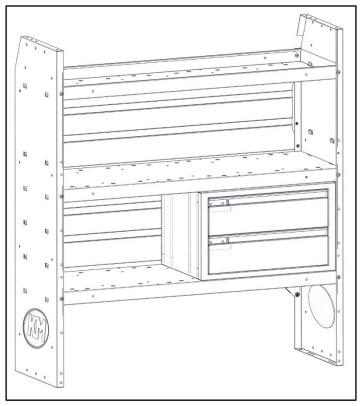

#### Step 2 – Attach

• Bolt drawer unit to shelf using a No10 x 5/8" round heads (1), No10 split lock washers (2) and a No10 flat washers (3).

• Shown using 40070. Instructions will be the same.

Drawer units may be installed in a variety of different locations. Some examples are shown below.