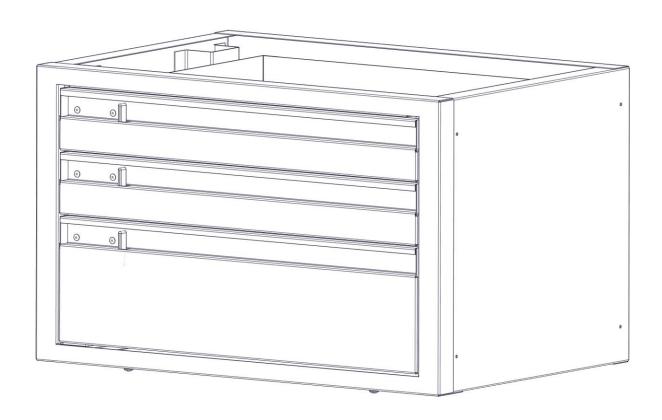

#### <u>Parts</u>

| ITEM<br>NO. | PART NUMBER | DESCRIPTION        | QTY. |
|-------------|-------------|--------------------|------|
| Α           | 40080-10    | 3 DRAWER UNIT      | 1    |
|             | 18-00735    | DRAWER<br>HARDWARE | 1    |

#### Step 1 – Find Location

- Find desired location for drawer unit to be installed.
- Slots can be found along the shelf of most KargoMaster shelf units. One can make use of these.
- If desired, place drawer unit (A) in any desired location, mark holes and drill with 1/4" drill.