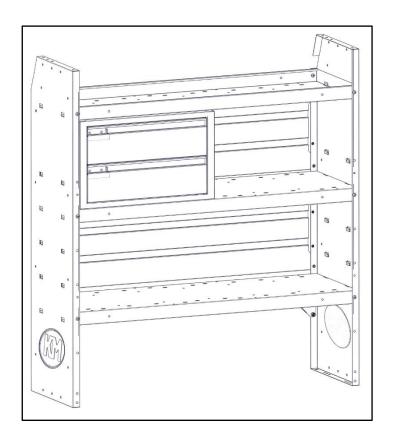

#### Step 2 – Attach

• Bolt drawer unit to shelf using a No10 x 5/8" round heads (1), No10 split lock washers (2) and a No10 flat washers (3).

• Shown using 40070. Instructions will be the same.

Drawer units may be installed in a variety of different locations. Some examples are shown below.