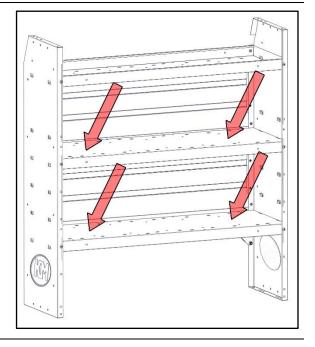

#### Step 1 – Find Location

- Find desired location for drawer unit to be installed.
- Slots can be found along the shelf of most KargoMaster shelf units. One can make use of these.
- If desired, place drawer unit (A) in any desired location, mark holes and drill with 1/4" drill.

#### Step 2 – Attach

• Bolt drawer unit to shelf using a No10 x 5/8" round heads (1), No10 split lock washers (2) and a No10 flat washers (3).

• Shown using 40070. Instructions will be the same.

Drawer units may be installed in a variety of different locations. Some examples are shown below.