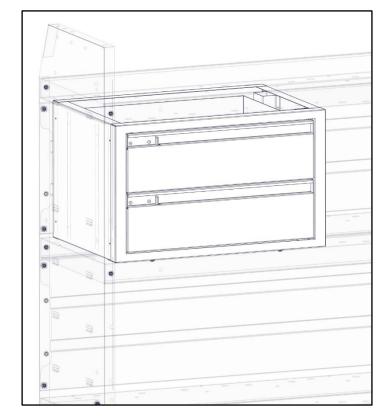

#### Step 2 – Attach

• Bolt drawer unit to shelf using a No10 x 5/8" round heads (1), No10 split lock washers (2) and a No10 flat washers (3).

• Shown using 40070. Instructions will be the same.

Drawer units may be installed in a variety of different locations. Some examples are shown below.