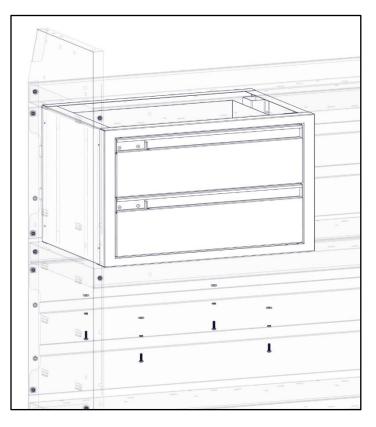

#### Step 2 – Attach

• Bolt drawer unit to shelf using a No10 x 5/8" round heads (1), No10 split lock washers (2) and a No10 flat washers (3).

• Shown using 40070. Instructions will be the same.

Drawer units may be installed in a variety of different locations. Some examples are shown below.