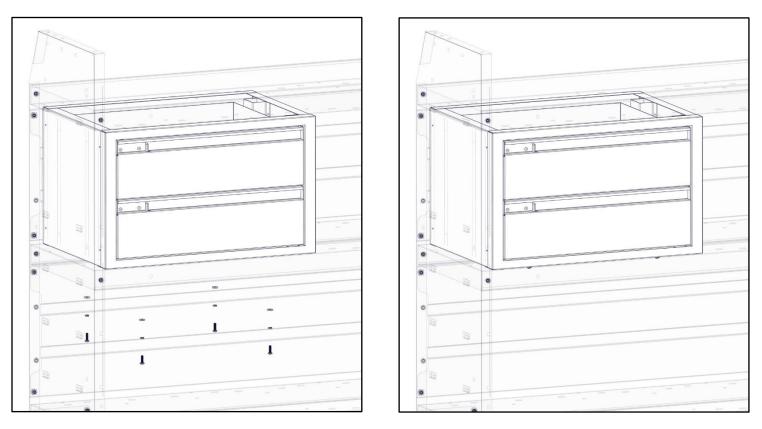

# Drawer units may be installed in a variety of different locations. Some examples are shown below.