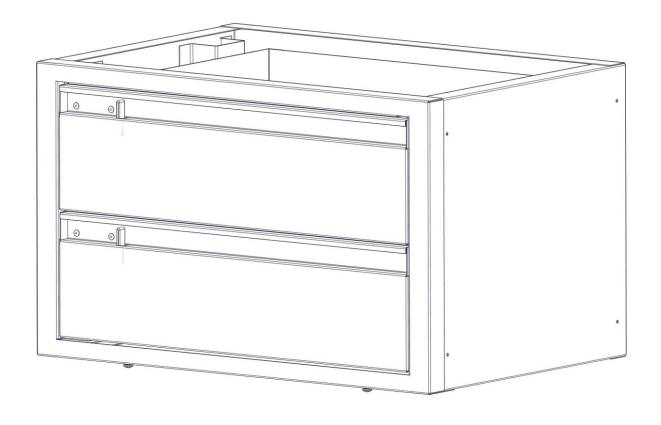

### Before You Begin

- Read all instructions.
- ENSURE SAFETY PRIOR TO DRILLING.

<u>Parts</u>

| ITEM<br>NO. | PART NUMBER | DESCRIPTION        | QTY. |
|-------------|-------------|--------------------|------|
| A           | 40070-10    | 2 DRAWER UNIT      | 1    |
|             | 18-00735    | DRAWER<br>HARDWARE | 1    |