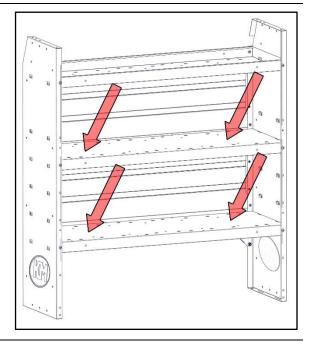

## Step 1 – Find Location

- Find desired location for drawer unit to be installed.
- Slots can be found along the shelf of most KargoMaster shelf units.One can make use of these.
- If desired, place drawer unit (A) in any desired location, mark holes and drill with 1/4" drill.

### <u>Step 2 – Attach</u>

• Bolt drawer unit to shelf using a No10 x 5/8" round heads (1), No10 split lock washers (2) and a No10 flat washers (3).