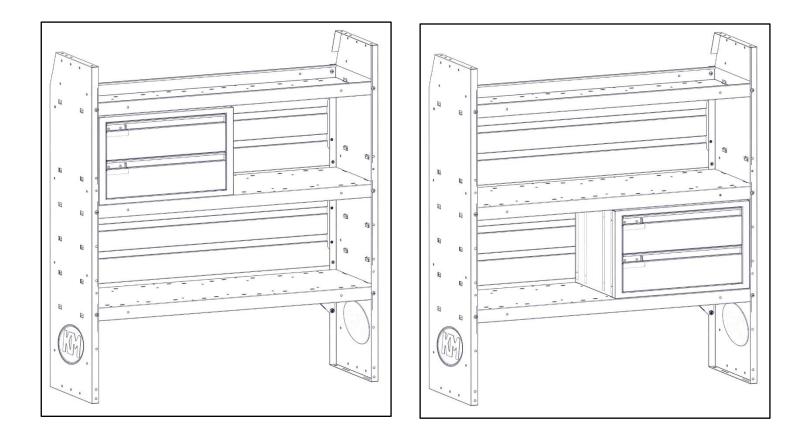

# Drawer units may be installed in a variety of different locations. Some examples are shown below.