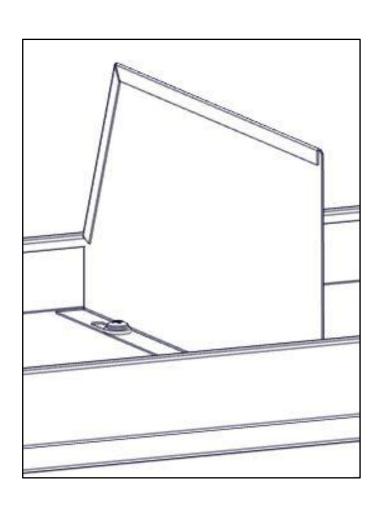

#### Step 2 – Attach

• Bolt divider to shelf using a 1/4" x 5/8" round head (1), two 5/16" flat washers (2) and a 1/4 nyloc (3). Be sure to have the angle cut towards the rear of the shelf as shown.

Shelf dividers may be position in any orientation as desired.