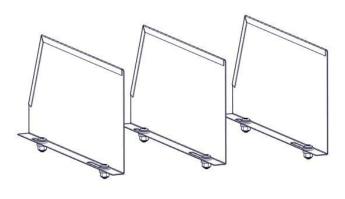

Some examples are shown below.

Ensure all bolts are tight. Your Installation is now complete.