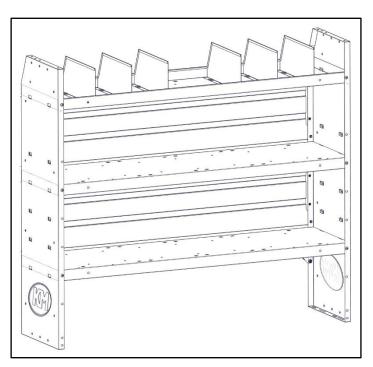

Some examples are shown below.

Ensure all bolts are tight. Your Installation is now complete.