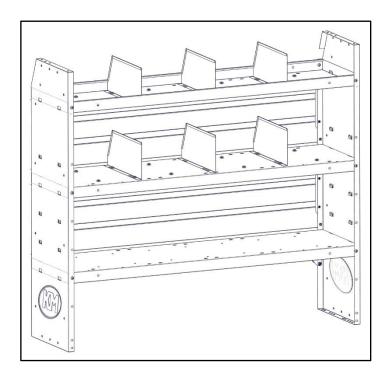

Some examples are shown below.

Ensure all bolts are tight. Your Installation is now complete.