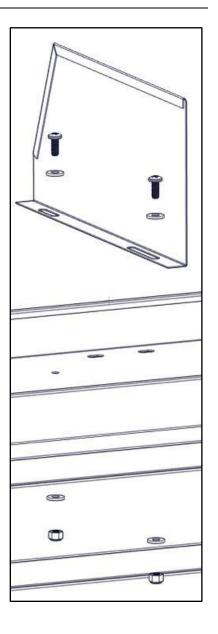

#### Step 1 – Find Location

- Find desired location for shelf divider to be installed.
- Holes can be found along the shelf of most KargoMaster shelf units.One can make use of these.
- Two holes may be drilled in any desired location.
- If desired, place shelf divider (A) in any desired location, mark hole locations and drill with 1/4" drill.

#### Step 2 – Attach

• Bolt divider to shelf using a 1/4" x 5/8" round head (1), two 5/16" flat washers (2) and a 1/4 nyloc (3). Be sure to have the angle cut towards the rear of the shelf as shown.

Shelf dividers may be position in any orientation as desired.