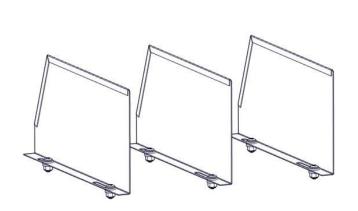

Some examples are shown below.

Ensure all bolts are tight. Your Installation is now complete.