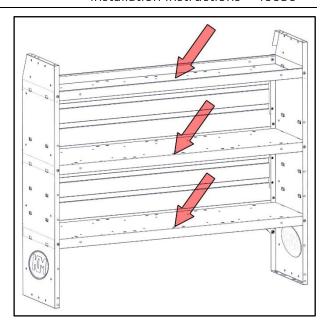

#### Step 1 – Find Location

- Find desired location for shelf divider to be installed.
- Holes can be found along the shelf of most KargoMaster shelf units.One can make use of these.
- Two holes may be drilled in any desired location.
- If desired, place shelf divider (A) in any desired location, mark hole locations and drill with 1/4" drill.

#### Step 2 – Attach

• Bolt divider to shelf using a 1/4" x 5/8" round head (1), two 5/16" flat washers (2) and a 1/4 nyloc (3). Be sure to have the angle cut towards the rear of the shelf as shown.

Shelf dividers may be position in any orientation as desired.