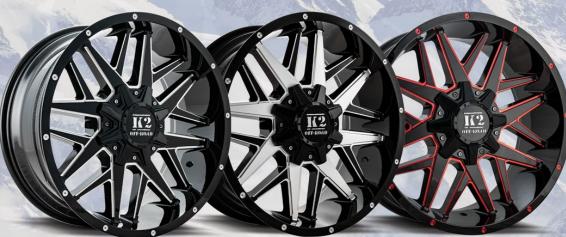

GLOSS BLACK RED MILLED

MATTE BLACK

K15

SIZE: 20X9

**MAYHEM** 

SIZE: 20X9 | 20X10 22X10

GLOSS BLACK MILLED

GLOSS BLACK MACHINED MILLED