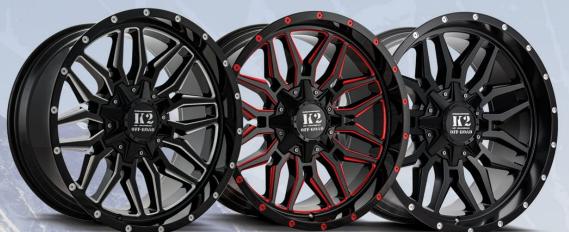

GLOSS BLACK RED MILLED

MATTE BLACK

K15

SIZE: 20X9

**MAYHEM** 

SIZE: 20X9 | 20X10 22X10

GLOSS BLACK MILLED

GLOSS BLACK MACHINED MILLED