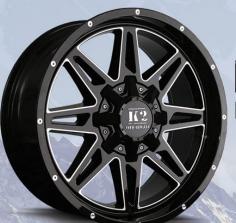

MONARCH SIZE: 24x12 | 22x12 20x10

GLOSS BLACK MILLED



K20 **GRID-IRON** SIZE: 22X12 | 24X12

GLOSS BLACK RED MILLED

GLOSS BLACK BLUE MILLED

GLOSS BLACK MILLED



CANDY RED W/ MILLED SPOKES



GLOSS BLACK MILLED





CANDY RED MILLED WINDOWS

GLOSS BLACK BLUE MILLED

GLOSS BLACK RED MILLED

GLOSS BLACK MILLED

K19

RAMPAGE

22x10

SIZE: 20X10



GLOSS BLACK MILLED

GLOSS BLACK RED MILLED

GLOSS BLACK BLUE MILLED

K17 RAZORBACK

K18

VENOM SIZE: 20x10

SIZE: 20X10 20x12



GLOSS BLACK MILLED

GLOSS BLACK RED MILLED

MATTE BLACK



K15

SIZE: 20X9

**MAYHEM** 

SIZE: 20X9 | 20X10 22X10



GLOSS BLACK MILLED

GLOSS BLACK MACHINED MILLED

GLOSS BLACK





GLOSS BLACK MILLED

GLOSS BLACK RED MILLED

GLOSS BLACK BLUE MILLED



SIZE: 20X10 22x12



GLOSS BLACK MILLED

## RENEGADE SIZE: 20X9

GLOSS BLACK MILLED

GLOSS BLACK RED MILLED



GLOSS BLACK MATTE BLACK

GLOSS BLACK BLUE MILLED

GLOSS BLACK MILLED

GLOSS BLACK RED MILLED



GLOSS BLACK RED MILLED

GLOSS BLACK MILLED

## K09 TORQUE

K10

**TANKER** 

20X10 20X12 22X12

SIZE: 20X9

SIZE: 20x10

KO8 WARRIOR

SIZE: 20X10 | 20X12