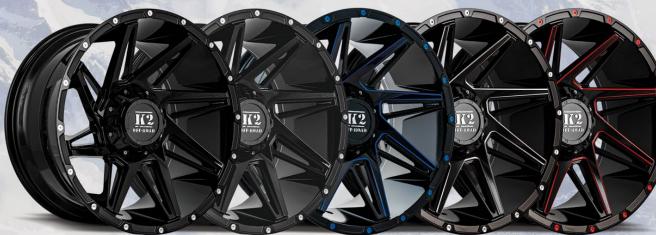

CK MILLED



K20 **GRID-IRON** SIZE: 22X12 | 24X12

GLOSS BLACK RED MILLED

GLOSS BLACK BLUE MILLED

GLOSS BLACK MILLED



CANDY RED W/ MILLED SPOKES



GLOSS BLACK MILLED





CANDY RED MILLED WINDOWS

GLOSS BLACK BLUE MILLED

GLOSS BLACK RED MILLED

GLOSS BLACK MILLED

K19

RAMPAGE

22x10

SIZE: 20X10



GLOSS BLACK MILLED

GLOSS BLACK RED MILLED

GLOSS BLACK BLUE MILLED

K17 RAZORBACK

K18

VENOM SIZE: 20x10

SIZE: 20X10 20x12



GLOSS BLACK MILLED

GLOSS BLACK RED MILLED

MATTE BLACK



K15

SIZE: 20X9

**MAYHEM** 

SIZE: 20X9 | 20X10 22X10



GLOSS BLACK MILLED

GLOSS BLACK MACHINED MILLED

GLOSS BLACK





GLOSS BLACK MILLED

GLOSS BLACK RED MILLED

GLOSS BLACK BLUE MILLED



SIZE: 20X10 22x12



GLOSS BLACK MILLED

## RENEGADE SIZE: 20X9

GLOSS BLACK MILLED

GLOSS BLACK RED MILLED



GLOSS BLACK MATTE BLACK

GLOSS BLACK BLUE MILLED

GLOSS BLACK MILLED

GLOSS BLACK RED MILLED



GLOSS BLACK RED MILLED

GLOSS BLACK MILLED

## K09 TORQUE

K10

**TANKER** 

20X10 20X12 22X12

SIZE: 20X9

SIZE: 20x10

KO8 WARRIOR

SIZE: 20X10 | 20X12