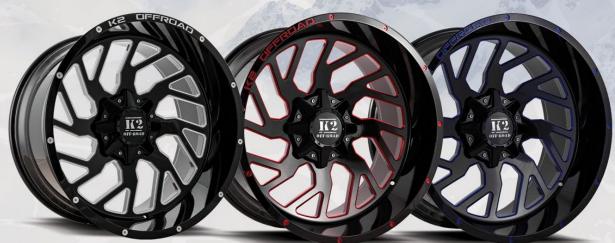

MONARCH SIZE: 24x12 | 22x12 20x10

GLOSS BLACK MILLED

K20 **GRID-IRON** SIZE: 22X12 | 24X12

GLOSS BLACK RED MILLED

GLOSS BLACK BLUE MILLED

GLOSS BLACK MILLED

CANDY RED W/ MILLED SPOKES

GLOSS BLACK MILLED