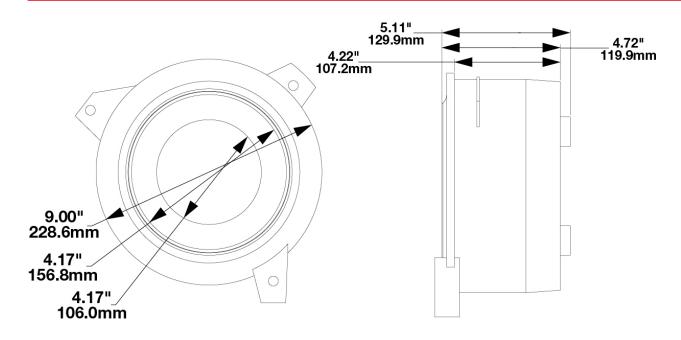

### 8700 Evolution J2 Mounting Kit for Jeep JL

#### **PRODUCT INFORMATION**

**Description** 8700 Evolution J2 Mounting Kit for Jeep

JL

Housing Color Black

**Bezel Color** Textured Black

**Retrofits** 2018+ Jeep Wrangler JL OEM Halogen

Product Weight4.20 lbs / 1.91 kgsShipping Weight5.00 lbs / 2.27 kgsAdditional InformationIncluded in Box:

• 2 x Jeep Wrangler JL 7" Headlight

Brackets

• 2 x Jeep Wrangler JL Adapter Harness







# 8700 Evolution J2 Mounting Kit for Jeep JL

#### **PRODUCT DIMENSIONS**



#### **APPLICATIONS**





**PRODUCT WARNINGS** 



# 8700 Evolution J2 Mounting Kit for Jeep JL

### **SUITS THESE PRODUCTS**



LED Headlights -Model 8700 Evolution J2 Series