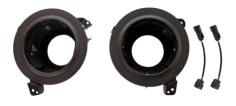

#### **PRODUCT INFORMATION**

**Description** 8700 Evolution J2 Mounting Kit for Jeep

JL

Housing Color Black

**Bezel Color** Textured Black

**Retrofits** 2018+ Jeep Wrangler JL OEM Halogen

Product Weight4.20 lbs / 1.91 kgsShipping Weight5.00 lbs / 2.27 kgsAdditional InformationIncluded in Box:

• 2 x Jeep Wrangler JL 7" Headlight

Brackets

• 2 x Jeep Wrangler JL Adapter Harness