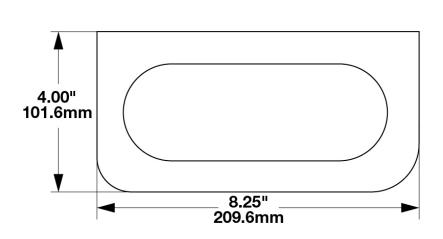

### **PRODUCT DIMENSIONS**

### **PRODUCT INFORMATION**

**Description** Steel L-Shaped Mounting Bracket for

Model 274

Height102.00 mm / 4.02 inWidth210.00 mm / 8.27 inDepth45.00 mm / 1.77 inHousing MaterialPowder Coated Steel

Housing Color Black