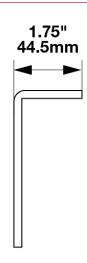

### **PRODUCT DIMENSIONS**

### **PRODUCT INFORMATION**

**Description** Steel L-Shaped Mounting Bracket for

Model 274

Height102.00 mm / 4.02 inWidth210.00 mm / 8.27 inDepth45.00 mm / 1.77 inHousing MaterialPowder Coated Steel

Housing Color Black