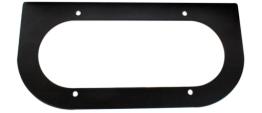

# Steel L-Shaped Mounting Bracket for Model 274

### **PRODUCT INFORMATION**

**Description** Steel L-Shaped Mounting Bracket for

Model 274

Height102.00 mm / 4.02 inWidth210.00 mm / 8.27 inDepth45.00 mm / 1.77 inHousing MaterialPowder Coated Steel

Housing Color Black