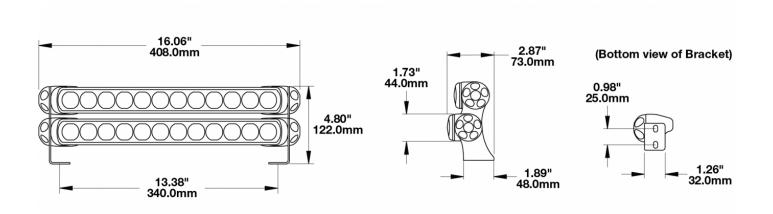

## Light Bars **PRODUCT INFORMATION**

| Description                   | Double End Bracket Ki<br>TS1000 Light Bars                                |
|-------------------------------|---------------------------------------------------------------------------|
| Height                        | 122.00 mm / 4.8 in                                                        |
| Width                         | 408.00 mm / 16.06 in                                                      |
| Depth                         | 73.00 mm / 2.87 in                                                        |
| Mounting Hardware Description | (x4) M8-20mm                                                              |
| Product Weight                | 1.50 lbs / 0.68 kgs                                                       |
| Additional Information        | This is a double end m<br>used with the Model T<br>for adjustable aiming. |

ket Kit for Model S in 06 in in S end mount bracket kit odel TS1000 Light Bars

**PRODUCT DIMENSIONS** 