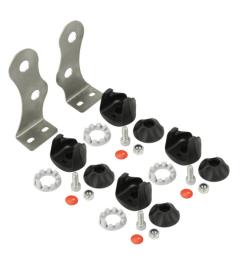

## Double End Bracket Kit for Model TS1000

## Light Bars **PRODUCT INFORMATION**

| Description                   | Double End Bracket Ki<br>TS1000 Light Bars                                |
|-------------------------------|---------------------------------------------------------------------------|
| Height                        | 122.00 mm / 4.8 in                                                        |
| Width                         | 408.00 mm / 16.06 in                                                      |
| Depth                         | 73.00 mm / 2.87 in                                                        |
| Mounting Hardware Description | (x4) M8-20mm                                                              |
| Product Weight                | 1.50 lbs / 0.68 kgs                                                       |
| Additional Information        | This is a double end m<br>used with the Model T<br>for adjustable aiming. |