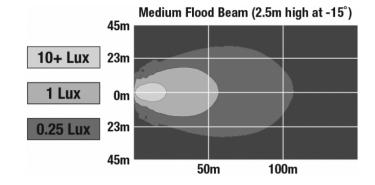

### PHOTOMETRIC SPECIFICATIONS

**Raw Lumen Output** 8,100 **Effective Lumen** 3,900

Output

Nominal LED Color 5000 K

**Temperature** 

**Beam Pattern(s)** Forward Lighting - Flood (Medium)