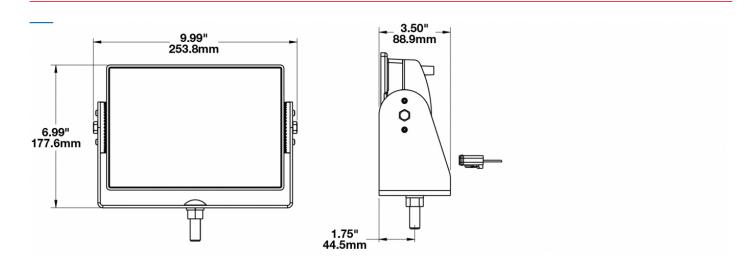

### **PRODUCT INFORMATION**

**Description** 12-24V LED Work Light with Medium

Flood Beam Pattern 177.55 mm / 6.99 in 253.75 mm / 9.99 in 88.90 mm / 3.5 in

Rectangular

Outer Lens MaterialGlassOuter Lens ColorClear

**Temperature** 

Height

Width

**Depth** 

**Shape** 

**Connector or Wiring** Integrated 2-Pin Deutsch Weather-Proof

Socket (DT04-2P)

**Product Weight** 6.72 lbs / 3.05 kgs **Shipping Weight** 7.29 lbs / 3.31 kgs

## **PRODUCT DIMENSIONS**