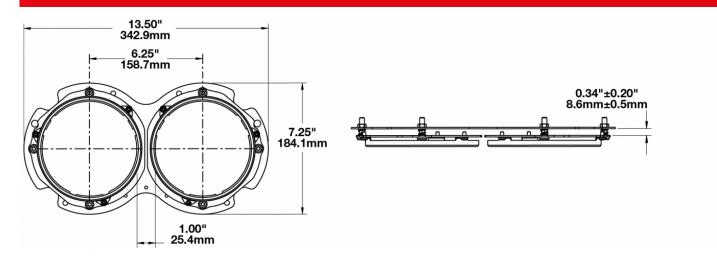

#### **PRODUCT DIMENSIONS**

#### **PRODUCT INFORMATION**

Description

Double Ring Kit Mounting Assembly for

LED Headlight Model 8630

Height Width 342.90 (mm) / 13.5 (in) 184.15 (mm) / 7.25 (in)

Product Weight 2

2.06 (lbs) / 0.93 (kgs)

**Spec Sheet Printed** 