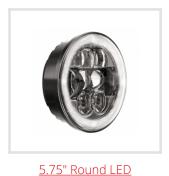

### **SUITS THESE PRODUCTS**

Headlights
LED Headlights - Model
8630 Evolution

5.75" Round LED Headlights with Turn Signal

LED Headlight - Model 8631 Evolution