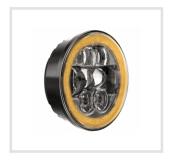

### **SUITS THESE PRODUCTS**

Headlights
LED Headlights - Model
8630 Evolution

5.75" Round LED Headlights with Turn Signal

LED Headlight - Model 8631 Evolution