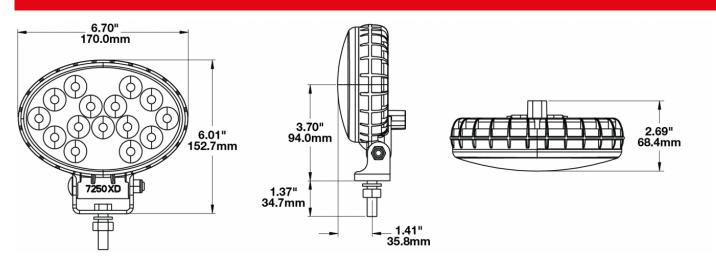

#### **PRODUCT DIMENSIONS**

12-24V LED Work Light with Trapezoid Beam Pattern & Pedestal Mount 152.40 (mm) / 6 (in) 170.18 (mm) / 6.7 (in) 68.58 (mm) / 2.7 (in) Oval Polycarbonate Clear Polycarbonate Black N/A (x1) 3/8-16 x 1.5" Stainless Steel Hex Head Bolt -40 (°C) / -40 (°F) 65 (°C) / 149 (°F)