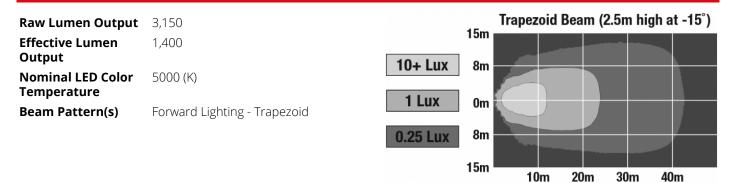

zoid Beam Pattern & Pedestal Mount 152.40 (mm) / 6 (in) 170.18 (mm) / 6.7 (in) 68.58 (mm) / 2.7 (in) Oval Polycarbonate Clear Polycarbonate Black N/A (x1) 3/8-16 x 1.5" Stainless Steel Hex Head Bolt -40 (°C) / -40 (°F) 65 (°C) / 149 (°F)

Deutsch DT04-2P Deutsch DT06-2S 2016-07-07

#### **PRODUCT DIMENSIONS**





## Part Number 1801511

Oval LED Work Light - Model 7250 XD

**REGULATORY STANDARDS COMPLIANCE** 

#### **ELECTRICAL SPECIFICATIONS**

| Input Voltage     |
|-------------------|
| Operating Voltage |
| Black Wire        |
| Red Wire          |
| Current Draw      |
|                   |

12-24 V DC 10-32 V DC Ground Power 1.60A @ 12V DC 0.90A @ 24V DC



Buy America Standards CE CISPR 22 IEC IP69K UL Listed CE CISPR 12 Eco Friendly SAE J1113-13

#### PHOTOMETRIC SPECIFICATIONS



### APPLICATIONS





# Part Number 1801511

Oval LED Work Light - Model 7250 XD

#### ACCESSORIES



Part Number 8200101

Stainless Steel Mounting Kit for Work Lights & Marine Lights

#### **RELATED PRODUCTS**



Part Number 1801501

12-24V LED Work Light with Spot Beam Pattern & Pedestal Mount



Part Number 1801521

12-24V LED Work Light with Flood Beam Pattern & Pedestal Mount