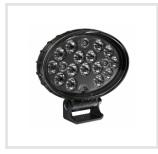

## Part Number 1801511

<u>Oval LED Work Light</u> - Model 7250 XD

12-24V LED Work Light with Trapezoid Beam Pattern & Pedestal Mount 152.40 (mm) / 6 (in) 170.18 (mm) / 6.7 (in) 68.58 (mm) / 2.7 (in) Oval Polycarbonate Clear Polycarbonate Black N/A (x1) 3/8-16 x 1.5" Stainless Steel Hex Head Bolt -40 (°C) / -40 (°F) 65 (°C) / 149 (°F)