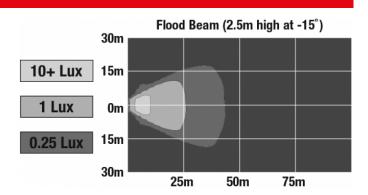

#### PHOTOMETRIC SPECIFICATIONS

Raw Lumen Output 900 700 **Effective Lumen** 

Output

**Nominal LED Color** 

**Temperature** 

Beam Pattern(s)

5000 (K)

Forward Lighting - Flood (Standard)