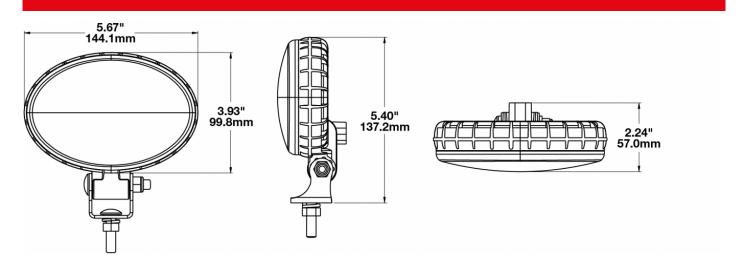

## **PRODUCT INFORMATION**

**Description** 12-48V LED Work Light with Flood Beam

Pattern & PE12015792 Connector

 Height
 137.16 (mm) / 5.4 (in)

 Width
 144.02 (mm) / 5.67 (in)

 Depth
 56.90 (mm) / 2.24 (in)