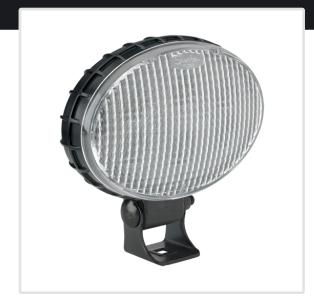

**Shape** Oval

Outer Lens Material Polycarbonate

Outer Lens Color Clear

Housing Material Polycarbonate

Housing Color Black

Mounting Hardware

Description

(x1) 5/16"-18 x 1.00" Mounting Bolt

**Mounting Type** Universal Pedestal Mount

Minimum Operating

Temperature

-40 (°C) / -40 (°F) 65 (°C) / 149 (°F)

Maximum Operating Temperature

remperature

**Connector or Wiring** PE12015792 Connector **Mating Connector** 2-Pin Deutsch Weather-Proof Plug