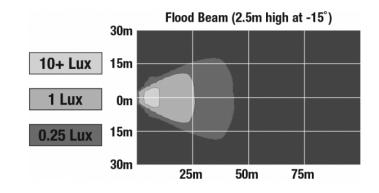

### PHOTOMETRIC SPECIFICATIONS

**Raw Lumen Output** 900 **Effective Lumen** 700

Output

Nominal LED Color 5000 K

Temperature

**Beam Pattern(s)** Forward Lighting - Flood (Standard)