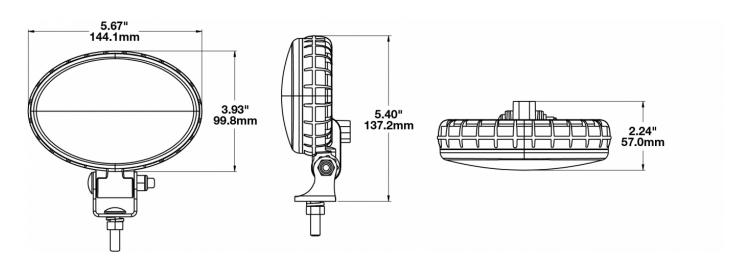

## **PRODUCT DIMENSIONS**

### **PRODUCT INFORMATION**

**Description** 12-48V LED Work Light with Flood Beam

Pattern & PE12015792 Connector

 Height
 137.16 mm / 5.4 in

 Width
 144.02 mm / 5.67 in

 Depth
 56.90 mm / 2.24 in

**Shape** Oval