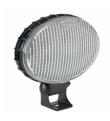

### **PRODUCT INFORMATION**

**Description** 12-48V LED Work Light with Flood Beam

Pattern & PE12015792 Connector

 Height
 137.16 mm / 5.4 in

 Width
 144.02 mm / 5.67 in

 Depth
 56.90 mm / 2.24 in

**Shape** Oval

Outer Lens Material Polycarbonate

Outer Lens Color Clear

Housing Material Polycarbonate

Housing Color Black

Mounting Hardware Description (x1) 5/16"-18 x 1.25" Mounting Bolt

Mounting Type Universal Pedestal Mount

## **PRODUCT DIMENSIONS**