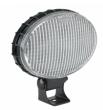

### **PRODUCT INFORMATION**

**Description** 12-48V LED Work Light with Flood Beam

Pattern & PE12015792 Connector

 Height
 137.16 mm / 5.4 in

 Width
 144.02 mm / 5.67 in

 Depth
 56.90 mm / 2.24 in

**Shape** Oval

Outer Lens Material Polycarbonate

Outer Lens Color Clear

Housing Material Polycarbonate

Housing Color Black

Mounting Hardware Description (x1) 5/16"-18 x 1.25" Mounting Bolt

Mounting Type Universal Pedestal Mount

## **PRODUCT DIMENSIONS**