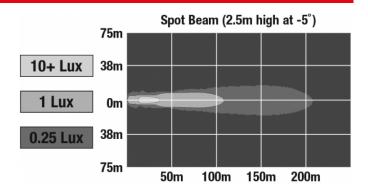

#### PHOTOMETRIC SPECIFICATIONS

Raw Lumen Output 900 700 **Effective Lumen** 

Output

**Nominal LED Color** 

**Temperature** 

Beam Pattern(s)

5000 (K)

Forward Lighting - Spot