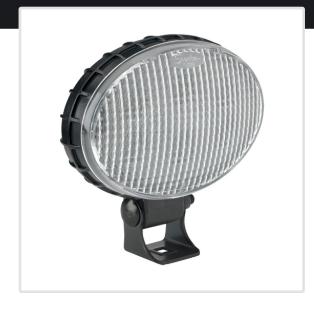

#### **PRODUCT INFORMATION**

**Description** 12-48V LED Work Light with Spot Beam

Pattern & DT04-2P Connector

 Height
 137.16 (mm) / 5.4 (in)

 Width
 144.02 (mm) / 5.67 (in)

 Depth
 56.90 (mm) / 2.24 (in)

**Shape** Oval

Outer Lens Material Polycarbonate

Outer Lens Color Clear

Housing Material Polycarbonate

Housing Color Black

**Mounting Hardware** 

Description

(x1) 5/16"-18 x 1.00" Mounting Bolt

**Mounting Type** Universal Pedestal Mount