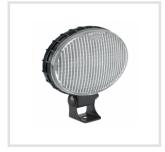

LED Work Light - Model 770 XD

#### **PRODUCT INFORMATION**

**Description** 12-48V LED Work Light with Spot Beam

Pattern & DT04-2P Connector

 Height
 137.16 (mm) / 5.4 (in)

 Width
 144.02 (mm) / 5.67 (in)

 Depth
 56.90 (mm) / 2.24 (in)

**Shape** Oval

Outer Lens Material Polycarbonate

Outer Lens Color Clear

Housing Material Polycarbonate

Housing Color Black

**Mounting Hardware** 

Description

(x1) 5/16"-18 x 1.00" Mounting Bolt

**Mounting Type** Universal Pedestal Mount