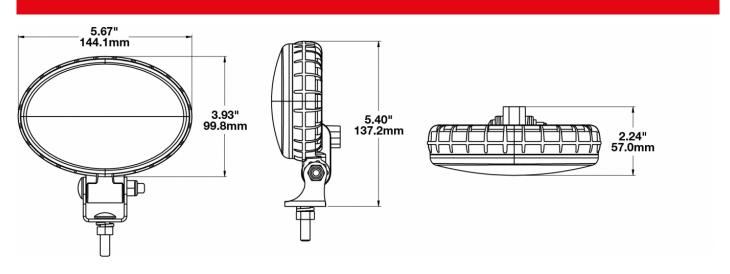

#### **PRODUCT DIMENSIONS**

#### **PRODUCT INFORMATION**

**Description** 12-48V LED Work Light with Spot Beam

Pattern & DT04-2P Connector

 Height
 137.16 (mm) / 5.4 (in)

 Width
 144.02 (mm) / 5.67 (in)

 Depth
 56.90 (mm) / 2.24 (in)

**Shape** Oval