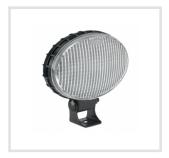

LED Work Light - Model 770 XD

#### **PRODUCT INFORMATION**

**Description** 12-48V LED Work Light with Spot Beam

Pattern & DT04-2P Connector

 Height
 137.16 (mm) / 5.4 (in)

 Width
 144.02 (mm) / 5.67 (in)

 Depth
 56.90 (mm) / 2.24 (in)

**Shape** Oval

Outer Lens Material Polycarbonate

Outer Lens Color Clear

Housing Material Polycarbonate

Housing Color Black

**Mounting Hardware** 

Description

(x1) 5/16"-18 x 1.00" Mounting Bolt

**Mounting Type** Universal Pedestal Mount