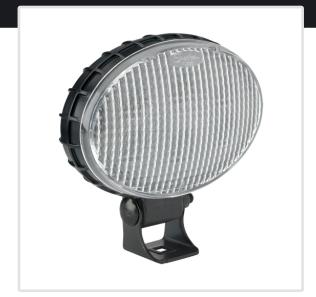

LED Work Light - Model 770 XD

## **PRODUCT INFORMATION**

**Description** 12V LED Work Light with Trapezoid

Beam Pattern & DT04-2P Connector

 Height
 137.16 (mm) / 5.4 (in)

 Width
 144.02 (mm) / 5.67 (in)

 Depth
 56.90 (mm) / 2.24 (in)

**Shape** Oval

Outer Lens Material Polycarbonate

Outer Lens Color Clear

Housing Material Polycarbonate

Housing Color Black

Mounting Hardware

Description

(x1) 5/16"-18 x 1.00" Mounting Bolt

**Mounting Type** Universal Pedestal Mount