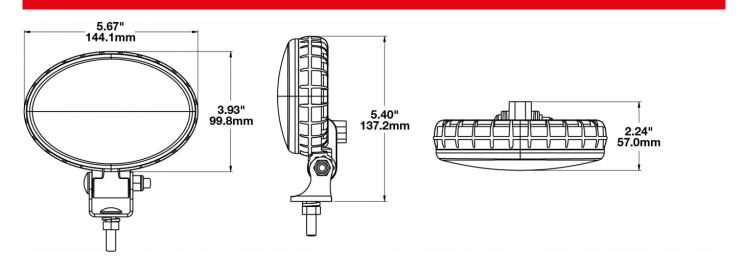

#### **PRODUCT DIMENSIONS**

LED Work Light - Model 770 XD

## **PRODUCT INFORMATION**

**Description** 12V LED Work Light with Trapezoid

Beam Pattern & DT04-2P Connector

 Height
 137.16 (mm) / 5.4 (in)

 Width
 144.02 (mm) / 5.67 (in)

 Depth
 56.90 (mm) / 2.24 (in)

**Shape** Oval