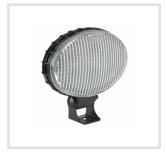

## **RELATED PRODUCTS**

Part Number 1706041

12V LED Work Light with Flood Beam Pattern & DT04-2P Connector

Part Number 1706241

12-48V LED Work Light with Flood Beam Pattern & DT04-2P Connector

Part Number 1706251