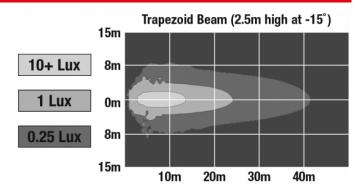

#### PHOTOMETRIC SPECIFICATIONS

**Raw Lumen Output** 900 **Effective Lumen** 700

Output

Nominal LED Color 5000 (K)

**Temperature** 

**Beam Pattern(s)** Forward Lighting - Trapezoid