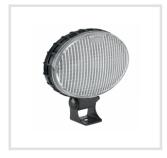

## **RELATED PRODUCTS**

Part Number 1706041

12V LED Work Light with Flood Beam Pattern & DT04-2P Connector

Part Number 1706241

12-48V LED Work Light with Flood Beam Pattern & DT04-2P Connector

Part Number 1706251

12-48V LED Work Light with Trapezoid Beam Pattern & DT04-2P Connector

Part Number 1706261

12-48V LED Work Light with Spot Beam Pattern & DT04-2P Connector

Part Number 1706321

12V LED Work Light with Spot Beam Pattern & DT04-2P Connector