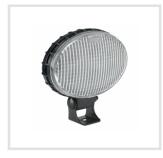

12-48V LED Work Light with Trapezoid Beam Pattern & DT04-2P Connector

Part Number 1706261

12-48V LED Work Light with Spot Beam Pattern & DT04-2P Connector

Part Number 1706321

12V LED Work Light with Spot Beam Pattern & DT04-2P Connector

Part Number 1706461

12-48V LED Work Light with Flood Beam Pattern & PE12015792 Connector