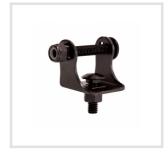

Outer Lens Material Polycarbonate

Outer Lens Color Clear

Housing Material Polycarbonate

Housing Color Black

Mounting Hardware

Description

(x1) 5/16"-18 x 1.00" Mounting Bolt

**Mounting Type** Universal Pedestal Mount