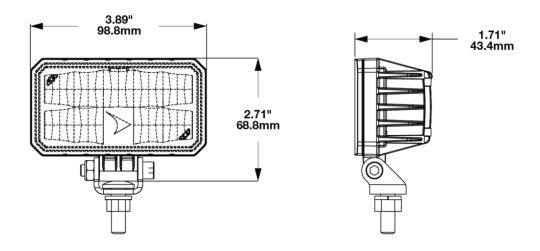

### **PRODUCT DIMENSIONS**

### **PRODUCT INFORMATION**

**Description** 36/90V Compact LED Work Light with

Pedestal Mount

 Height
 76.10 mm / 3 in

 Width
 98.80 mm / 3.89 in

 Depth
 43.40 mm / 1.71 in

ShapeRectangularOuter Lens MaterialPolycarbonate