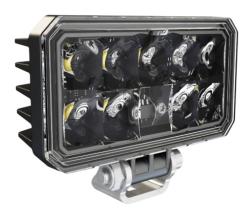

### LED Compact Work Light - Model 792

### **PRODUCT INFORMATION**

**Description** 36/90V Compact LED Work Light with

Pedestal Mount

 Height
 76.10 mm / 3 in

 Width
 98.80 mm / 3.89 in

 Depth
 43.40 mm / 1.71 in

ShapeRectangularOuter Lens MaterialPolycarbonate

Outer Lens ColorClearHousing MaterialAluminumHousing ColorBlack

Mounting Hardware Description (x1) 5/16"-18 x 1.00" Mounting Bolt

Bracket

Mounting Type Pedestal

Minimum Operating -40 °C / -40 °F

**Temperature** 