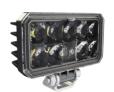

### LED Compact Work Light - Model 792

### **PRODUCT INFORMATION**

**Description** 36/90V Compact LED Work Light with

Pedestal Mount

 Height
 76.10 mm / 3 in

 Width
 98.80 mm / 3.89 in

 Depth
 43.40 mm / 1.71 in

ShapeRectangularOuter Lens MaterialPolycarbonate

Outer Lens ColorClearHousing MaterialAluminumHousing ColorBlack

Mounting Hardware Description (x1) 5/16"-18 x 1.00" Mounting Bolt

Bracket

Mounting Type Pedestal

Minimum Operating -40 °C / -40 °F

**Temperature** 

**Maximum Operating** 65 °C / 149 °F

Temperature

Mating Connector JAE Connector MX19A003S51 harness

included with flying leads

**Product Weight** 0.40 lbs / 0.18 kgs **Shipping Weight** 7.19 lbs / 3.26 kgs