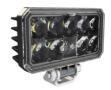

* 330V Peak @ 1 HZ-100 Pulses

Red WirePowerBlack WireGround

**Current Draw** 0.75A @ 36V DC (Power) 0.56A @ 48V DC (Power)

0.34A @ 80V DC (Power)

### **REGULATORY STANDARDS COMPLIANCE**





IEC IP67 IEC IP69K

Tested to ECE Reg. 10 (Radiated Emissions only)



Flood Beam (2.5m high at -15°)

50m

75m

# LED Compact Work Light - Model 792

#### PHOTOMETRIC SPECIFICATIONS

**Raw Lumen Output** 3630 **Effective Lumen** 2000

Output

Candela Output 2900 Nominal LED Color 5050 K

**Temperature** 

10+ Lux 15m 00 50 K 1 Lux 0m 0.25 Lux 15m

30m

### **APPLICATIONS**













25m

### **PRODUCT WARNINGS**

For California residents:

**WARNING:** Cancer and reproductive harm

### **RELATED PRODUCTS**



<u>Part Number</u> <u>1603921</u>

12/24V Compact LED Work Light with Pedestal Mount



<u>Part Number</u> <u>1603932</u>

36/90V Compact LED Work Light with Pedestal Mount



<u>Part Number</u> 1603951

12/24V Compact LED Work Light with Panel Mount



<u>Part Number</u> 1603971

36/90V Compact LED Work Light with Panel Mount