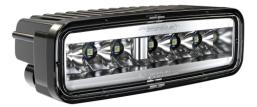

# LED Work Light – Model 791

# **PRODUCT INFORMATION**

| Description                      | 12-24V LED Driving Light with Flood<br>Beam Pattern |
|----------------------------------|-----------------------------------------------------|
| Height                           | 48.00 mm / 1.89 in                                  |
| Width                            | 150.00 mm / 5.91 in                                 |
| Depth                            | 62.90 mm / 2.48 in                                  |
| Shape                            | Rectangular                                         |
| Outer Lens Material              | Polycarbonate                                       |
| Outer Lens Color                 | Clear                                               |
| Housing Material                 | Aluminum                                            |
| Housing Color                    | Black                                               |
| Bezel Color                      | Chrome                                              |
| Mounting Hardware Description    | (x1) Bracket                                        |
| Mounting Type                    | Bracket                                             |
| Minimum Operating<br>Temperature | -40 °C / -40 °F                                     |
| Maximum Operating<br>Temperature | 65 °C / 149 °F                                      |
| Connector or Wiring              | Deutsch DT04-2P                                     |
| Mating Connector                 | Deutsch DT06-2S                                     |
| Product Weight                   | 0.87 lbs / 0.39 kgs                                 |
| Shipping Weight                  | 0.90 lbs / 0.41 kgs                                 |