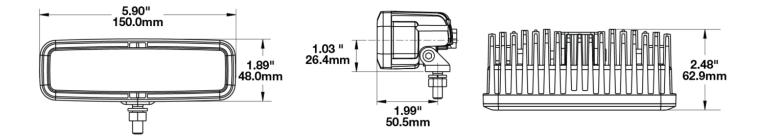

## **PRODUCT DIMENSIONS**

# **PRODUCT INFORMATION**

| Description                      | 12-24V LED Driving Light with Flood<br>Beam Pattern |
|----------------------------------|-----------------------------------------------------|
| Height                           | 48.00 mm / 1.89 in                                  |
| Width                            | 150.00 mm / 5.91 in                                 |
| Depth                            | 62.90 mm / 2.48 in                                  |
| Shape                            | Rectangular                                         |
| Outer Lens Material              | Polycarbonate                                       |
| Outer Lens Color                 | Clear                                               |
| Housing Material                 | Aluminum                                            |
| Housing Color                    | Black                                               |
| Bezel Color                      | Chrome                                              |
| Mounting Hardware Description    | (x1) Bracket                                        |
| Mounting Type                    | Bracket                                             |
| Minimum Operating<br>Temperature | -40 °C / -40 °F                                     |
| Maximum Operating<br>Temperature | 65 °C / 149 °F                                      |
| Connector or Wiring              | Deutsch DT04-2P                                     |
| Mating Connector                 | Deutsch DT06-2S                                     |
| Product Weight                   | 0.87 lbs / 0.39 kgs                                 |
| Shipping Weight                  | 0.90 lbs / 0.41 kgs                                 |