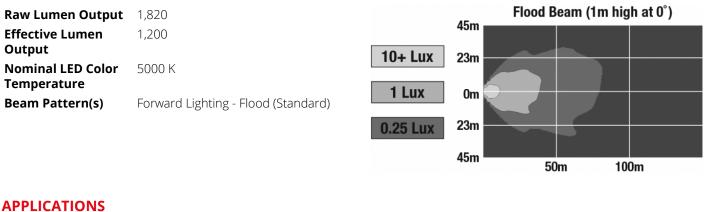

|
| Product Weight                   | 0.87 lbs / 0.39 kgs                                 |
| Shipping Weight                  | 0.90 lbs / 0.41 kgs                                 |





# LED Work Light – Model 791

## **PRODUCT DIMENSIONS**



## **ELECTRICAL SPECIFICATIONS**

| Input Voltage              | 12-24V DC                        |
|----------------------------|----------------------------------|
| Operating Voltage          | 9-32V DC                         |
| Transient Spike Protection | 150V Peak @ 1 HZ-100 Pulses      |
| Current Draw               | 1.27A @ 12V DC<br>0.78A @ 24V DC |

#### **REGULATORY STANDARDS COMPLIANCE**



Buy America Standards IEC IP67 Eco Friendly



# LED Work Light – Model 791

### **PHOTOMETRIC SPECIFICATIONS**





### **RELATED PRODUCTS**





Part Number 1603511 12-24V LED Driving Light

Part Number 1603601 12V DOT/ECE LED Fog Light



Part Number 1603603 12V DOT/ECE LED Fog Light - 2 Light Kit