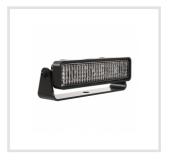

# **Part Number 1603451**

#### **PRODUCT INFORMATION**

Description 12-48V LED Work Light with Vertical

Flood Beam Pattern & Mounting Bracket

Height 54.10 (mm) / 2.13 (in) Width 169.67 (mm) / 6.68 (in) Depth 45.21 (mm) / 1.78 (in)

Shape Rectangle Polycarbonate **Outer Lens Material** 

**Outer Lens Color** Clear

**Housing Material** Polycarbonate

**Housing Color** Black

(x1) 3/8"-16 x 1.5" Mounting Bolt **Mounting Hardware** 

Description