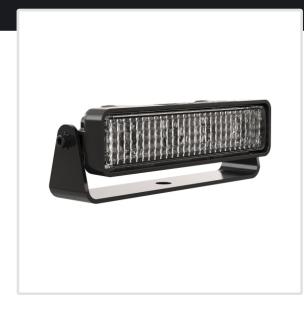

#### **PRODUCT INFORMATION**

Description 12-48V LED Work Light with Vertical

Flood Beam Pattern & Mounting Bracket

Height 54.10 (mm) / 2.13 (in) Width 169.67 (mm) / 6.68 (in) Depth 45.21 (mm) / 1.78 (in)

Shape Rectangle Polycarbonate **Outer Lens Material** 

**Outer Lens Color** Clear

**Housing Material** Polycarbonate

**Housing Color** Black

(x1) 3/8"-16 x 1.5" Mounting Bolt **Mounting Hardware** 

Description

## **Part Number 1603451**

Eco Friendly