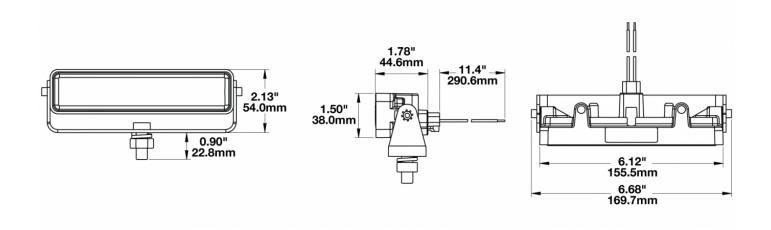

#### **PRODUCT INFORMATION**

Description 12-48V LED Work Light with Vertical

Flood Beam Pattern & Mounting Bracket

Height 54.10 (mm) / 2.13 (in) Width 169.67 (mm) / 6.68 (in) Depth 45.21 (mm) / 1.78 (in)

### **PRODUCT DIMENSIONS**