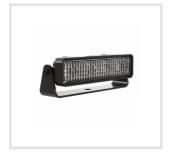

# **Part Number 1603451**

#### **PRODUCT INFORMATION**

Description 12-48V LED Work Light with Vertical

Flood Beam Pattern & Mounting Bracket

Height 54.10 (mm) / 2.13 (in) Width 169.67 (mm) / 6.68 (in) Depth 45.21 (mm) / 1.78 (in)

Shape Rectangle Polycarbonate **Outer Lens Material** 

**Outer Lens Color** Clear

**Housing Material** Polycarbonate

**Housing Color** Black

(x1) 3/8"-16 x 1.5" Mounting Bolt **Mounting Hardware** 

Description