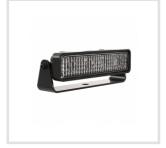

# **Part Number 1603451**

#### **PRODUCT INFORMATION**

Description 12-48V LED Work Light with Vertical

Flood Beam Pattern & Mounting Bracket

Height 54.10 (mm) / 2.13 (in) Width 169.67 (mm) / 6.68 (in) Depth 45.21 (mm) / 1.78 (in)

Shape Rectangle Polycarbonate **Outer Lens Material** 

**Outer Lens Color** Clear

**Housing Material** Polycarbonate

**Housing Color** Black

(x1) 3/8"-16 x 1.5" Mounting Bolt **Mounting Hardware** 

Description