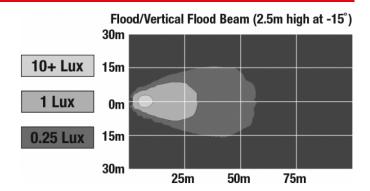

#### PHOTOMETRIC SPECIFICATIONS

Raw Lumen Output 675 **Effective Lumen** 485

Output

**Candela Output** 1,409 **Nominal LED Color** 5000 (K)

**Temperature** 

Beam Pattern(s) Forward Lighting - Flood (Vertical)