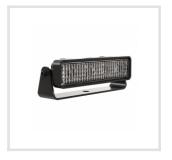

# Part Number 1603391

LED Work Light - Model 783 XD

### **PRODUCT INFORMATION**

**Description** 12-48V LED Work Light with Flood Beam

Pattern & Mounting Bracket

Height54.10 (mm) / 2.13 (in)Width169.67 (mm) / 6.68 (in)Depth45.21 (mm) / 1.78 (in)

Shape Rectangle

Outer Lens Material Polycarbonate

Outer Lens Color Clear

**Housing Material** Polycarbonate

Housing Color Black

**Mounting Hardware** (x1

Description

(x1) 3/8"-16 x 1.5" Mounting Bolt

Mounting Type Universal Mount