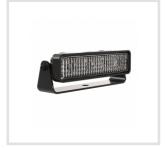

# Part Number 1603391

LED Work Light - Model 783 XD

### **PRODUCT INFORMATION**

**Description** 12-48V LED Work Light with Flood Beam

Pattern & Mounting Bracket

Height54.10 (mm) / 2.13 (in)Width169.67 (mm) / 6.68 (in)Depth45.21 (mm) / 1.78 (in)

Shape Rectangle

Outer Lens Material Polycarbonate

Outer Lens Color Clear

**Housing Material** Polycarbonate

Housing Color Black

**Mounting Hardware** (x1

Description

(x1) 3/8"-16 x 1.5" Mounting Bolt

Mounting Type Universal Mount