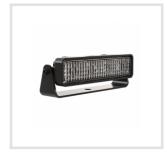

# Part Number 1603391

LED Work Light - Model 783 XD

### **PRODUCT INFORMATION**

**Description** 12-48V LED Work Light with Flood Beam

Pattern & Mounting Bracket

Height54.10 (mm) / 2.13 (in)Width169.67 (mm) / 6.68 (in)Depth45.21 (mm) / 1.78 (in)

Shape Rectangle

Outer Lens Material Polycarbonate

Outer Lens Color Clear

**Housing Material** Polycarbonate

Housing Color Black

**Mounting Hardware** (x1

Description

(x1) 3/8"-16 x 1.5" Mounting Bolt

Mounting Type Universal Mount