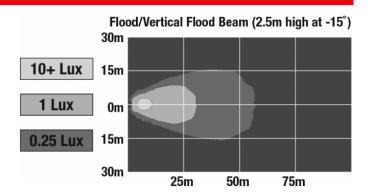

#### PHOTOMETRIC SPECIFICATIONS

Raw Lumen Output 675 **Effective Lumen** 485

Output

**Candela Output** 1,409 **Nominal LED Color** 5000 (K)

**Temperature** 

Beam Pattern(s) Forward Lighting - Flood (Medium)