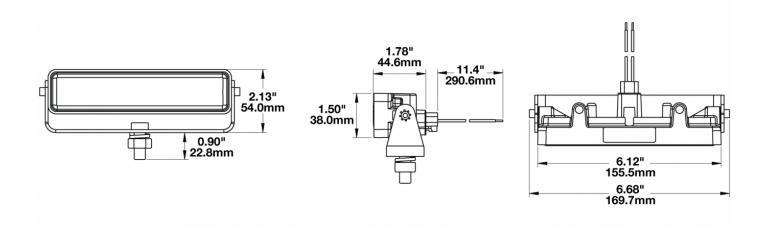

### **PRODUCT INFORMATION**

**Description** 12-48V LED Work Light with Flood Beam

Pattern & Mounting Bracket

Height54.10 (mm) / 2.13 (in)Width169.67 (mm) / 6.68 (in)Depth45.21 (mm) / 1.78 (in)

Shape Rectangle

### **PRODUCT DIMENSIONS**