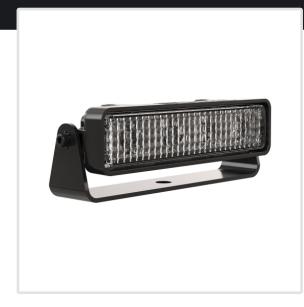

# Part Number 1603391

LED Work Light - Model 783 XD

### **PRODUCT INFORMATION**

**Description** 12-48V LED Work Light with Flood Beam

Pattern & Mounting Bracket

Height54.10 (mm) / 2.13 (in)Width169.67 (mm) / 6.68 (in)Depth45.21 (mm) / 1.78 (in)

Shape Rectangle

Outer Lens Material Polycarbonate

Outer Lens Color Clear

**Housing Material** Polycarbonate

Housing Color Black

**Mounting Hardware** (x1

Description

(x1) 3/8"-16 x 1.5" Mounting Bolt

Mounting Type Universal Mount