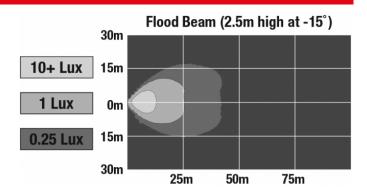

#### PHOTOMETRIC SPECIFICATIONS

Raw Lumen Output 1,680 Effective Lumen 700

Output

**Nominal LED Color** 

**Temperature** 

**Beam Pattern(s)** Forward Lighting - Flood (Standard)

5000 (K)