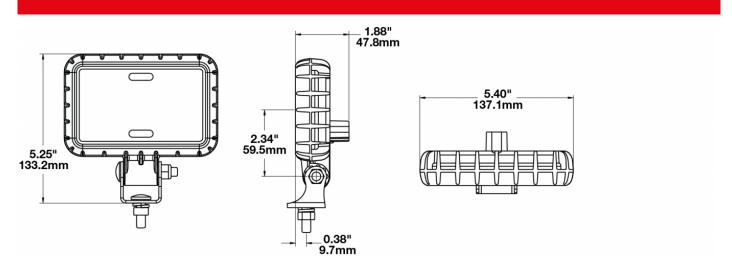

## **PRODUCT INFORMATION**

**Description** 12-24V LED Work Light with Flood Beam

Pattern & On/Off Switch

Height133.35 (mm) / 5.25 (in)Width137.16 (mm) / 5.4 (in)Depth47.75 (mm) / 1.88 (in)

Shape Rectangular

## **PRODUCT DIMENSIONS**