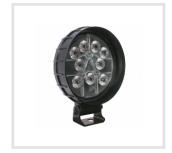

IEC IP69K SAE J1113-13 Tested to ECE Reg. 10 **UL** Listed (Radiated Emissions only)

#### PHOTOMETRIC SPECIFICATIONS

Raw Lumen Output 1,700 **Effective Lumen** 1,060

Output

**Nominal LED Color** 

**Temperature** 

Beam Pattern(s) Forward Lighting - Trapezoid

5000 (K)

Trapezoid Beam (2.5m high at -15°) 15m 10+ Lux 8m 1 Lux 0m 8m 0.25 Lux 15m 20m 30m 10m

#### **APPLICATIONS**

















40m





# Part Number 1501651

LED Work Light - Model 680 XD

#### **ACCESSORIES**



Part Number 8200011

Magnet Mount Kit for XD Series Work Lights



Part Number 8200101

Stainless Steel Mounting Kit for Work Lights & Marine Lights



Part Number 8200121

Black Mount Kit for XD Series Work Lights

## **RELATED PRODUCTS**



Part Number 1501641

12-24V LED Work Light with Flood Beam Pattern



Part Number 1501661

12-24V LED Work Light with Spot Beam Pattern