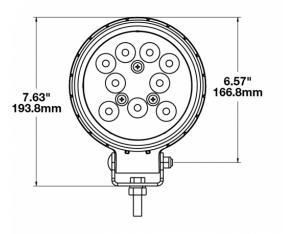

## **PRODUCT INFORMATION**

**Description** 12-24V LED Work Light with Trapezoid

Beam Pattern

Height193.80 (mm) / 7.63 (in)Width157.23 (mm) / 6.19 (in)Depth65.28 (mm) / 2.57 (in)

Shape Round

Outer Lens Material Polycarbonate

#### **PRODUCT DIMENSIONS**