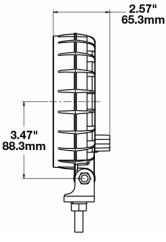

## **PRODUCT INFORMATION**

**Description** 12-24V LED Work Light with Trapezoid

Beam Pattern

Height193.80 (mm) / 7.63 (in)Width157.23 (mm) / 6.19 (in)Depth65.28 (mm) / 2.57 (in)

Shape Round

Outer Lens Material Polycarbonate

#### **PRODUCT DIMENSIONS**