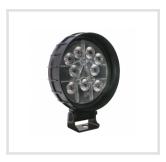

# **Part Number 1501651**

LED Work Light - Model 680 XD

## **PRODUCT INFORMATION**

**Description** 12-24V LED Work Light with Trapezoid

Beam Pattern

Height193.80 (mm) / 7.63 (in)Width157.23 (mm) / 6.19 (in)Depth65.28 (mm) / 2.57 (in)

Shape Round

Outer Lens Material Polycarbonate