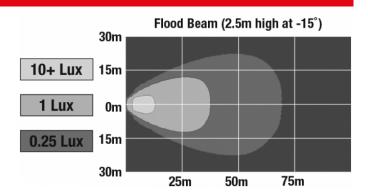

#### PHOTOMETRIC SPECIFICATIONS

Raw Lumen Output 1,700 **Effective Lumen** 1,060

Output

**Nominal LED Color** 

**Temperature** 

5000 (K)

Beam Pattern(s)

Forward Lighting - Flood (Standard)