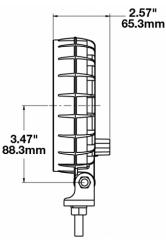

#### **PRODUCT DIMENSIONS**

## **PRODUCT INFORMATION**

**Description** 12-24V LED Work Light with Flood Beam

Pattern

 Height
 193.80 (mm) / 7.63 (in)

 Width
 157.23 (mm) / 6.19 (in)

 Depth
 65.28 (mm) / 2.57 (in)

Shape Round

Outer Lens Material Polycarbonate