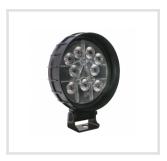

# Part Number 1501641

LED Work Light - Model 680 XD

## **PRODUCT INFORMATION**

**Description** 12-24V LED Work Light with Flood Beam

Pattern

 Height
 193.80 (mm) / 7.63 (in)

 Width
 157.23 (mm) / 6.19 (in)

 Depth
 65.28 (mm) / 2.57 (in)

Shape Round

Outer Lens Material Polycarbonate

Outer Lens Color Clear

Housing Material Polycarbonate

Housing Color Black

**Mounting Hardware** 

Description

(x1) M8-1.25 x 20mm Mounting Bolt

**Mounting Type** Universal Pedestal Mount

Minimum Operating