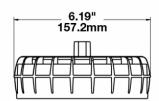

#### **PRODUCT DIMENSIONS**

## **PRODUCT INFORMATION**

**Description** 12-24V LED Work Light with Flood Beam

Pattern

 Height
 193.80 (mm) / 7.63 (in)

 Width
 157.23 (mm) / 6.19 (in)

 Depth
 65.28 (mm) / 2.57 (in)

Shape Round

Outer Lens Material Polycarbonate