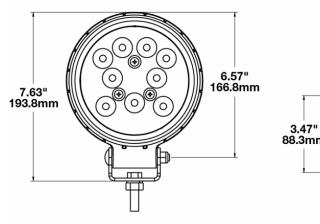

#### **PRODUCT DIMENSIONS**

## **PRODUCT INFORMATION**

**Description** 12-24V LED Work Light with Flood Beam

Pattern

 Height
 193.80 (mm) / 7.63 (in)

 Width
 157.23 (mm) / 6.19 (in)

 Depth
 65.28 (mm) / 2.57 (in)

Shape Round

Outer Lens Material Polycarbonate