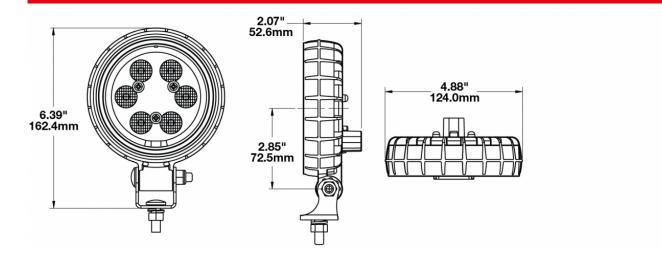

# **PRODUCT INFORMATION**

**Description** 12-24V LED Work Light with Spot Beam

Pattern

Height162.31 (mm) / 6.39 (in)Width123.95 (mm) / 4.88 (in)Depth52.58 (mm) / 2.07 (in)

Shape Round

Outer Lens Material Polycarbonate

# **PRODUCT DIMENSIONS**