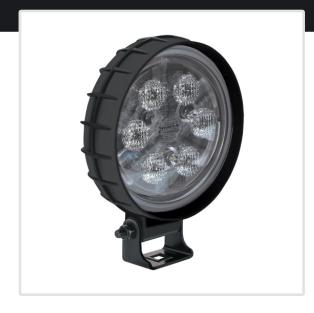

# **PRODUCT INFORMATION**

**Description** 12-24V LED Work Light with Spot Beam

Pattern

Height162.31 (mm) / 6.39 (in)Width123.95 (mm) / 4.88 (in)Depth52.58 (mm) / 2.07 (in)

Shape Round

Outer Lens Material Polycarbonate

Outer Lens Color Clear

Housing Material Polycarbonate

Housing Color Black

**Mounting Hardware** 

Description

(x1) M8-1.25 x 20mm Mounting Bolt

Mounting Type Universal Pedestal Mount

**Minimum Operating** -40 (°C) / -40 (°F)