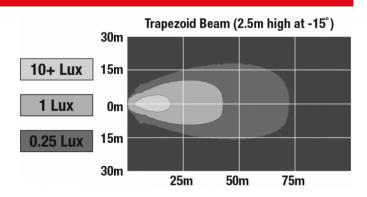

#### PHOTOMETRIC SPECIFICATIONS

Raw Lumen Output 1,080 780 **Effective Lumen** 

Output

**Nominal LED Color** 

**Temperature** 

Beam Pattern(s) Forward Lighting - Trapezoid

5000 (K)