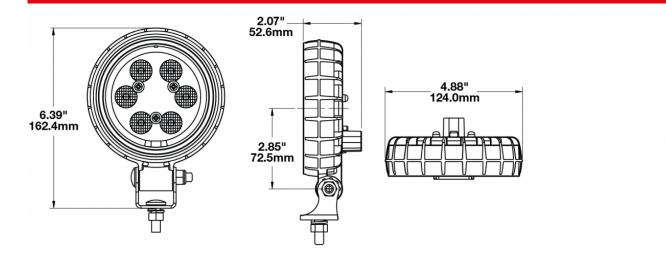

#### **PRODUCT INFORMATION**

**Description** 12-24V LED Work Light with Trapezoid

Beam Pattern

Height162.31 (mm) / 6.39 (in)Width123.95 (mm) / 4.88 (in)Depth52.58 (mm) / 2.07 (in)

Shape Round

Outer Lens Material Polycarbonate

#### **PRODUCT DIMENSIONS**