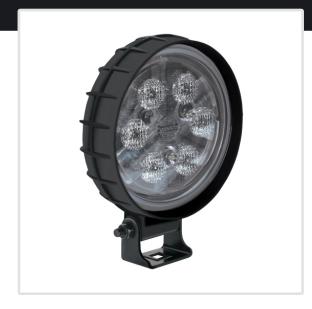

## Part Number 1403241

LED Work Light - Model 670 XD

## **PRODUCT INFORMATION**

**Description** 12-24V LED Work Light with Flood Beam

Pattern

Height162.31 (mm) / 6.39 (in)Width123.95 (mm) / 4.88 (in)Depth52.58 (mm) / 2.07 (in)

Shape Round

Outer Lens Material Polycarbonate

Outer Lens Color Clear

Housing Material Polycarbonate

Housing Color Black

**Mounting Hardware** 

Description

(x1) M8-1.25 x 20mm Mounting Bolt

Description

**Mounting Type** Universal Pedestal Mount