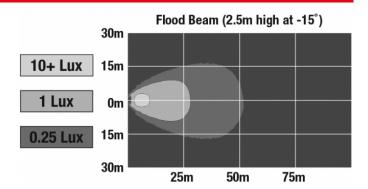

#### **PHOTOMETRIC SPECIFICATIONS**

**Raw Lumen Output** 1,080 **Effective Lumen** 780

Output

**Nominal LED Color** 

**Temperature** 

**Beam Pattern(s)** Forward Lighting - Flood (Standard)

5000 (K)