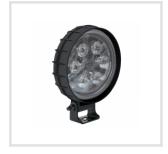

## Part Number 1403241

LED Work Light - Model 670 XD

## **PRODUCT INFORMATION**

**Description** 12-24V LED Work Light with Flood Beam

Pattern

Height162.31 (mm) / 6.39 (in)Width123.95 (mm) / 4.88 (in)Depth52.58 (mm) / 2.07 (in)

Shape Round

Outer Lens Material Polycarbonate

Outer Lens Color Clear

Housing Material Polycarbonate

Housing Color Black

**Mounting Hardware** 

Description

(x1) M8-1.25 x 20mm Mounting Bolt

Description

**Mounting Type** Universal Pedestal Mount