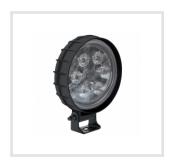

## **Part Number 1403241**

LED Work Light - Model 670 XD

## **ELECTRICAL SPECIFICATIONS**

**Input Voltage** 12-24 V DC **Operating Voltage** 10-30 V DC

**Transient Spike** 330V Peak @ 1 HZ-100 Pulses

Protection

**Red Wire** Positive **Black Wire** Negative

**Current Draw** 1.3A @ 12V DC