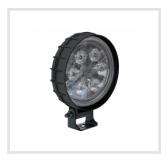

## Part Number 1403241

LED Work Light - Model 670 XD

## **PRODUCT INFORMATION**

**Description** 12-24V LED Work Light with Flood Beam

Pattern

Height162.31 (mm) / 6.39 (in)Width123.95 (mm) / 4.88 (in)Depth52.58 (mm) / 2.07 (in)

Shape Round

Outer Lens Material Polycarbonate

Outer Lens Color Clear

Housing Material Polycarbonate

Housing Color Black

**Mounting Hardware** 

Description

(x1) M8-1.25 x 20mm Mounting Bolt

Description

**Mounting Type** Universal Pedestal Mount