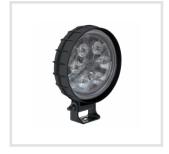

## Part Number 1403241

LED Work Light - Model 670 XD

## **PRODUCT INFORMATION**

**Description** 12-24V LED Work Light with Flood Beam

Pattern

Height162.31 (mm) / 6.39 (in)Width123.95 (mm) / 4.88 (in)Depth52.58 (mm) / 2.07 (in)

Shape Round

Outer Lens Material Polycarbonate

Outer Lens Color Clear

Housing Material Polycarbonate

Housing Color Black

**Mounting Hardware** 

Description

(x1) M8-1.25 x 20mm Mounting Bolt

Description

**Mounting Type** Universal Pedestal Mount