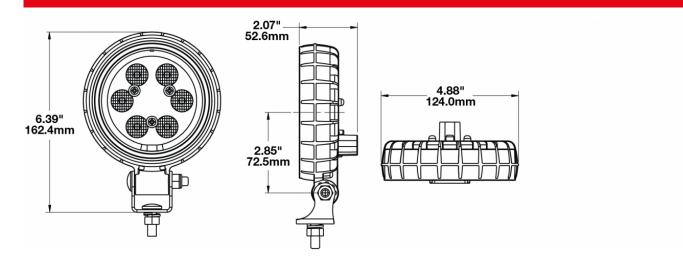

## **PRODUCT INFORMATION**

**Description** 12-24V LED Work Light with Flood Beam

Pattern

Height162.31 (mm) / 6.39 (in)Width123.95 (mm) / 4.88 (in)Depth52.58 (mm) / 2.07 (in)

Shape Round

Outer Lens Material Polycarbonate

## **PRODUCT DIMENSIONS**