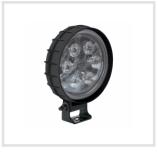

## Part Number 1403241

LED Work Light - Model 670 XD

## **PRODUCT INFORMATION**

**Description** 12-24V LED Work Light with Flood Beam

Pattern

Height162.31 (mm) / 6.39 (in)Width123.95 (mm) / 4.88 (in)Depth52.58 (mm) / 2.07 (in)

Shape Round

Outer Lens Material Polycarbonate

Outer Lens Color Clear

Housing Material Polycarbonate

Housing Color Black

**Mounting Hardware** 

Description

(x1) M8-1.25 x 20mm Mounting Bolt

Description

**Mounting Type** Universal Pedestal Mount