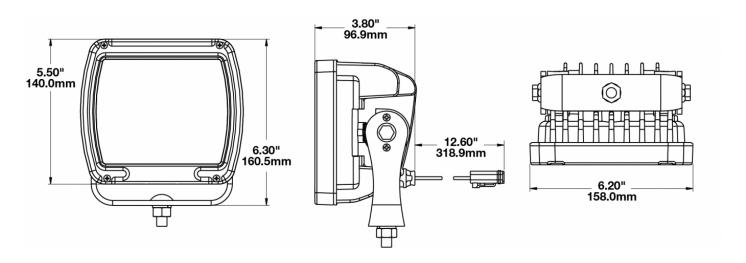

### **PRODUCT DIMENSIONS**

### **PRODUCT INFORMATION**

**Description** 24V LED Work Light with Black Housing,

Polycarbonate Lens & Flood Beam

Pattern

 Height
 160.02 mm / 6.3 in

 Width
 157.48 mm / 6.2 in

 Depth
 96.52 mm / 3.8 in

**Shape** Square