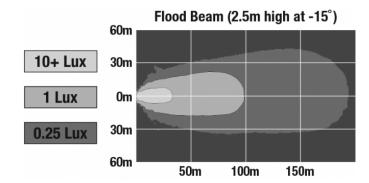

### PHOTOMETRIC SPECIFICATIONS

**Raw Lumen Output** 9,000 **Effective Lumen** 5800

Output

**Nominal LED Color** 

**Temperature** 

**Beam Pattern(s)** Forward Lighting - Flood (Standard)

5700 K