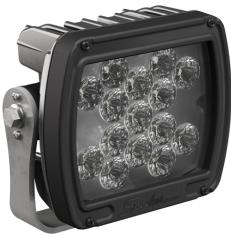

# LED Work Light - Model 526

### **PRODUCT INFORMATION**

| Description                      | 12-24V LED Work Light with Black<br>Housing, Polycarbonate Lens & Flood<br>Beam Pattern | ~   |
|----------------------------------|-----------------------------------------------------------------------------------------|-----|
| Height                           | 160.02 mm / 6.3 in                                                                      |     |
| Width                            | 157.48 mm / 6.2 in                                                                      |     |
| Depth                            | 96.52 mm / 3.8 in                                                                       | 277 |
| Shape                            | Square                                                                                  | - D |
| Outer Lens Material              | Polycarbonate                                                                           | 20  |
| Outer Lens Color                 | Clear                                                                                   |     |
| Housing Material                 | Die-Cast Aluminum                                                                       | 1   |
| Housing Color                    | Black                                                                                   |     |
| Mounting Hardware Description    | (x1) M10-1.5 x 25 Mounting Bolt                                                         | 15  |
| Mounting Type                    | Universal Pedestal Mount                                                                |     |
| Minimum Operating<br>Temperature | -40 °C / -40 °F                                                                         |     |
| Maximum Operating<br>Temperature | 65 °C / 149 °F                                                                          |     |
| Connector or Wiring              | iCONN Connector - iMATE23                                                               |     |
| Product Weight                   | 4.50 lbs / 2.04 kgs                                                                     |     |