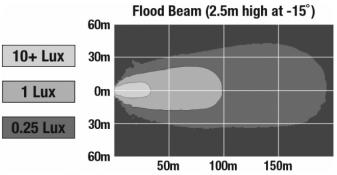

#### **PHOTOMETRIC SPECIFICATIONS**

| Raw Lumen Output                 | 9,000                               |  |
|----------------------------------|-------------------------------------|--|
| Effective Lumen<br>Output        | 5,800                               |  |
| Nominal LED Color<br>Temperature | 5700 K                              |  |
| Beam Pattern(s)                  | Forward Lighting - Flood (Standard) |  |