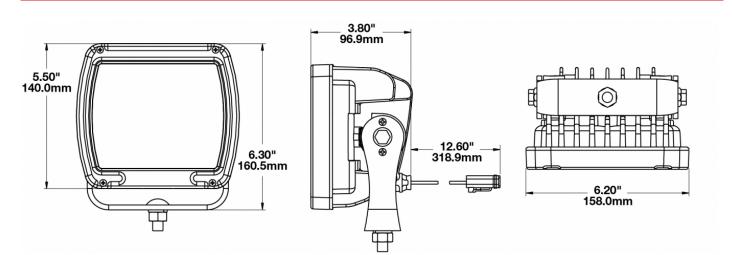

### **PRODUCT DIMENSIONS**

### **PRODUCT INFORMATION**

| Description                      | 12-24V LED Work Light with Black<br>Housing, Polycarbonate Lens & Flood<br>Beam Pattern | ~   |
|----------------------------------|-----------------------------------------------------------------------------------------|-----|
| Height                           | 160.02 mm / 6.3 in                                                                      |     |
| Width                            | 157.48 mm / 6.2 in                                                                      |     |
| Depth                            | 96.52 mm / 3.8 in                                                                       | 277 |
| Shape                            | Square                                                                                  | - D |
| Outer Lens Material              | Polycarbonate                                                                           | 20  |
| Outer Lens Color                 | Clear                                                                                   |     |
| Housing Material                 | Die-Cast Aluminum                                                                       | 1   |
| Housing Color                    | Black                                                                                   |     |
| Mounting Hardware Description    | (x1) M10-1.5 x 25 Mounting Bolt                                                         | 15  |
| Mounting Type                    | Universal Pedestal Mount                                                                |     |
| Minimum Operating<br>Temperature | -40 °C / -40 °F                                                                         |     |
| Maximum Operating<br>Temperature | 65 °C / 149 °F                                                                          |     |
| Connector or Wiring              | iCONN Connector - iMATE23                                                               |     |
| Product Weight                   | 4.50 lbs / 2.04 kgs                                                                     |     |