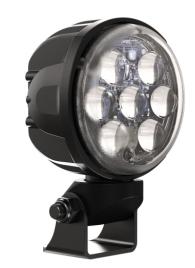

#### **PRODUCT INFORMATION**

**Description** 12-24V LED Work Light with Flood

Pattern & Harness 125.50 mm / 4.94 in 85.00 mm / 3.35 in 56.90 mm / 2.24 in

**Shape** Round

Outer Lens Material Polycarbonate

Outer Lens Color Clear

**Housing Material** Die-Cast Aluminum

Housing Color Black

**Mounting Hardware Description** (x1) M8-1.25 x 55mm Bracket and Swivel

Mounting Type Pedestal

Minimum Operating -40 °C / -40 °F

**Temperature** 

Height

Width

**Depth** 

**Maximum Operating**  $85 \, ^{\circ}\text{C} \, / \, 185 \, ^{\circ}\text{F}$ 

**Temperature** 

Mating ConnectorPackard Delphi #12059183

**Product Weight** 1.40 lbs / 0.64 kgs **Shipping Weight** 1.25 lbs / 0.57 kgs