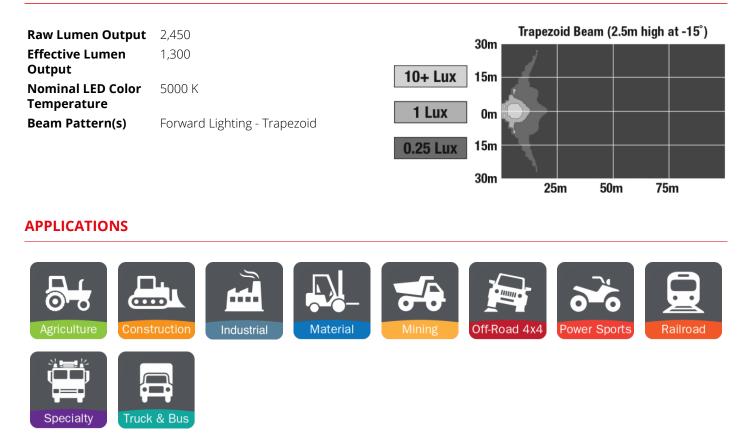

|

Temperature

Temperature

**Product Weight** 

**Shipping Weight** 

**Maximum Operating** 

**Connector or Wiring** 

12V LED Work Light Kit with Trapezoid Beam Pattern 95.00 mm / 3.74 in 89.00 mm / 3.5 in 48.00 mm / 1.89 in Square Polycarbonate Clear Die-Cast Aluminum Black on (x1) M8-1.25 x 25mm Single Carriage Bolt Pedestal -40 °C / -40 °F 85 °C / 185 °F





## **PRODUCT DIMENSIONS**



### **ELECTRICAL SPECIFICATIONS**

| Input Voltage     | 12V DC         |
|-------------------|----------------|
| Operating Voltage | 9-16V DC       |
| Red Wire          | Positive       |
| Black Wire        | Negative       |
| Current Draw      | 2.17A @ 9V DC  |
|                   | 0.97A @ 16V DC |

### **REGULATORY STANDARDS COMPLIANCE**





#### **PHOTOMETRIC SPECIFICATIONS**



#### **ADDITIONAL INFORMATION**

Each Kit Includes:

- 2 Model 4418 LED Auxiliary Work Lights
- Complete Wiring Kit with:
  - 2-light switch kit with 8 foot relay harness
  - 50 inch extension wires & solder splices for a customized install
  - Illuminated rocker switch for a 13/16 inch mounting hole
  - Weather-tight connectors & a fused battery connection
  - Minimally intrusive switch wire harness for simple install



### ACCESSORIES





Part Number 6149203 A-Pillar Mounting Kit for Jeep JK

#### Part Number 6149233 A-Pillar Mounting Kit for Jeep TJ

#### **RELATED PRODUCTS**



Part Number 0554861 12V LED Work Light with Spot Beam Pattern



Part Number 0554863 12V LED Work Light Kit with Spot Beam Pattern



Part Number 0554871 12V LED Work Light with Trapezoid Beam Pattern



Par