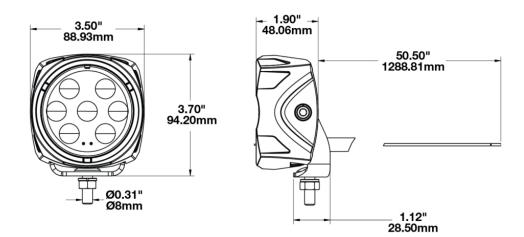

### **PRODUCT INFORMATION**

| Description                   |
|-------------------------------|
| Height                        |
| Width                         |
| Depth                         |
| Shape                         |
| Outer Lens Material           |
| Outer Lens Color              |
| Housing Material              |
| Housing Color                 |
| Mounting Hardware Description |
| Mounting Type                 |
| Minimum Operating             |

Temperature

Temperature

**Product Weight** 

**Shipping Weight** 

**Maximum Operating** 

**Connector or Wiring** 

12V LED Work Light Kit with Trapezoid Beam Pattern 95.00 mm / 3.74 in 89.00 mm / 3.5 in 48.00 mm / 1.89 in Square Polycarbonate Clear Die-Cast Aluminum Black on (x1) M8-1.25 x 25mm Single Carriage Bolt Pedestal -40 °C / -40 °F 85 °C / 185 °F

## **PRODUCT DIMENSIONS**