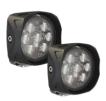

#### **ADDITIONAL INFORMATION**

Each Kit Includes:

- 2 Model 4418 LED Auxiliary Work Lights
- Complete Wiring Kit with:
  - 2-light switch kit with 8 foot relay harness
  - 50 inch extension wires & solder splices for a customized install
  - Illuminated rocker switch for a 13/16 inch mounting hole
  - Weather-tight connectors & a fused battery connection
  - Minimally intrusive switch wire harness for simple install