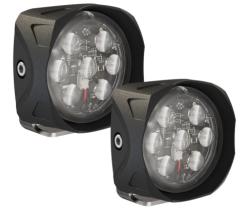

#### **ADDITIONAL INFORMATION**

Each Kit Includes:

- 2 Model 4418 LED Auxiliary Work Lights
- Complete Wiring Kit with:
  - 2-light switch kit with 8 foot relay harness
  - 50 inch extension wires & solder splices for a customized install
  - Illuminated rocker switch for a 13/16 inch mounting hole
  - Weather-tight connectors & a fused battery connection
  - Minimally intrusive switch wire harness for simple install