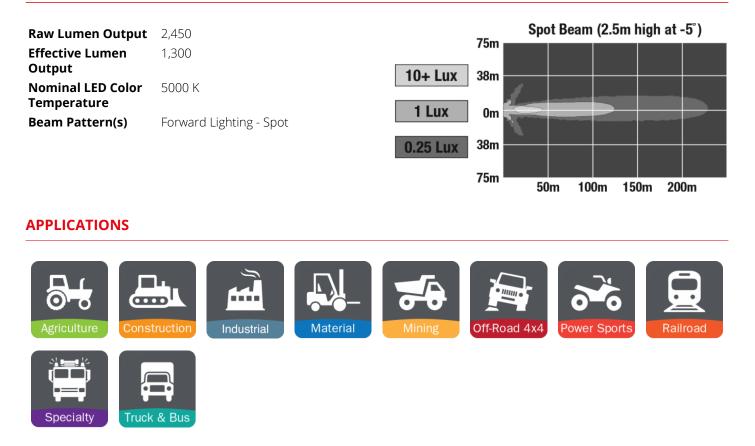

|
|                               |

Connector or Wiring Product Weight Shipping Weight 12V LED Work Light Kit with Spot Beam Pattern 95.00 mm / 3.74 in 89.00 mm / 3.5 in 48.00 mm / 1.89 in Square Polycarbonate Clear Die-Cast Aluminum Black (x1) M8-1.25 x 25mm Single Carriage Bolt Pedestal -40 °C / -40 °F

Bare Leads 1.20 lbs / 0.54 kgs 2.36 lbs / 1.07 kgs





### **PRODUCT DIMENSIONS**



### **ELECTRICAL SPECIFICATIONS**

| Input Voltage     | 12V DC         |
|-------------------|----------------|
| Operating Voltage | 9-16V DC       |
| Red Wire          | Positive       |
| Black Wire        | Negative       |
| Current Draw      | 2.17A @ 9V DC  |
|                   | 0.97A @ 16V DC |

### **REGULATORY STANDARDS COMPLIANCE**







#### **PHOTOMETRIC SPECIFICATIONS**



### **ADDITIONAL INFORMATION**

Each Kit Includes:

- 2 Model 4418 LED Auxiliary Work Lights
- Complete Wiring Kit with:
  - 2-light switch kit with 8 foot relay harness
  - 50 inch extension wires & solder splices for a customized install
  - Illuminated rocker switch for a 13/16 inch mounting hole
  - Weather-tight connectors & a fused battery connection
  - Minimally intrusive switch wire harness for simple install



### ACCESSORIES





Part Number 6149203 A-Pillar Mounting Kit for Jeep JK

#### Part Number 6149233 A-Pillar Mounting Kit for Jeep TJ

### **RELATED PRODUCTS**



Part Number 0554861 12V LED Work Light with Spot Beam Pattern



Part Number 0554871 12V LED Work Light with Trapezoid Beam Pattern



Part Number 0554873 12V LED Work Light Kit with Trapezoid Beam

Pattern