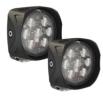

Connector or Wiring Product Weight Shipping Weight 12V LED Work Light Kit with Spot Beam Pattern 95.00 mm / 3.74 in 89.00 mm / 3.5 in 48.00 mm / 1.89 in Square Polycarbonate Clear Die-Cast Aluminum Black (x1) M8-1.25 x 25mm Single Carriage Bolt Pedestal -40 °C / -40 °F

### **ADDITIONAL INFORMATION**

Each Kit Includes:

- 2 Model 4418 LED Auxiliary Work Lights
- Complete Wiring Kit with:
  - 2-light switch kit with 8 foot relay harness
  - 50 inch extension wires & solder splices for a customized install
  - Illuminated rocker switch for a 13/16 inch mounting hole
  - Weather-tight connectors & a fused battery connection
  - Minimally intrusive switch wire harness for simple install