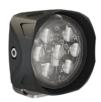

Connector or Wiring Product Weight Shipping Weight 12V LED Work Light Kit with Spot Beam Pattern 95.00 mm / 3.74 in 89.00 mm / 3.5 in 48.00 mm / 1.89 in Square Polycarbonate Clear Die-Cast Aluminum Black (x1) M8-1.25 x 25mm Single Carriage Bolt Pedestal -40 °C / -40 °F