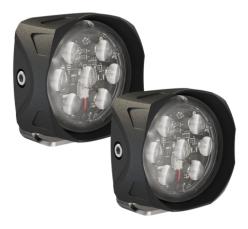

Connector or Wiring Product Weight Shipping Weight 12V LED Work Light Kit with Spot Beam Pattern 95.00 mm / 3.74 in 89.00 mm / 3.5 in 48.00 mm / 1.89 in Square Polycarbonate Clear Die-Cast Aluminum Black (x1) M8-1.25 x 25mm Single Carriage Bolt Pedestal -40 °C / -40 °F

### **ADDITIONAL INFORMATION**

Each Kit Includes:

- 2 Model 4418 LED Auxiliary Work Lights
- Complete Wiring Kit with:
  - 2-light switch kit with 8 foot relay harness
  - 50 inch extension wires & solder splices for a customized install
  - Illuminated rocker switch for a 13/16 inch mounting hole
  - Weather-tight connectors & a fused battery connection
  - Minimally intrusive switch wire harness for simple install