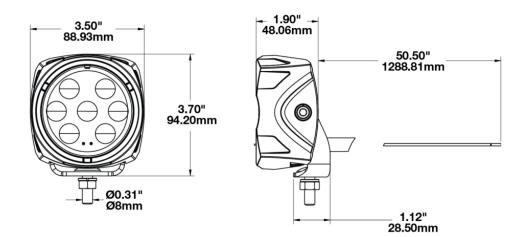

Connector or Wiring Product Weight Shipping Weight 12V LED Work Light Kit with Spot Beam Pattern 95.00 mm / 3.74 in 89.00 mm / 3.5 in 48.00 mm / 1.89 in Square Polycarbonate Clear Die-Cast Aluminum Black (x1) M8-1.25 x 25mm Single Carriage Bolt Pedestal -40 °C / -40 °F

### **PRODUCT DIMENSIONS**