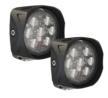

Connector or Wiring Product Weight Shipping Weight 12V LED Work Light Kit with Spot Beam Pattern 95.00 mm / 3.74 in 89.00 mm / 3.5 in 48.00 mm / 1.89 in Square Polycarbonate Clear Die-Cast Aluminum Black (x1) M8-1.25 x 25mm Single Carriage Bolt Pedestal -40 °C / -40 °F

### **ADDITIONAL INFORMATION**

Each Kit Includes:

- 2 Model 4418 LED Auxiliary Work Lights
- Complete Wiring Kit with:
  - 2-light switch kit with 8 foot relay harness
  - 50 inch extension wires & solder splices for a customized install
  - Illuminated rocker switch for a 13/16 inch mounting hole
  - Weather-tight connectors & a fused battery connection
  - Minimally intrusive switch wire harness for simple install