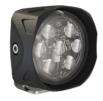

Connector or Wiring Product Weight Shipping Weight 12V LED Work Light Kit with Spot Beam Pattern 95.00 mm / 3.74 in 89.00 mm / 3.5 in 48.00 mm / 1.89 in Square Polycarbonate Clear Die-Cast Aluminum Black (x1) M8-1.25 x 25mm Single Carriage Bolt Pedestal -40 °C / -40 °F