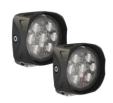

### **RELATED PRODUCTS**

Part Number 0554863 12V LED Work Light Kit with Spot Beam Pattern

Part Number 0554871 12V LED Work Light with Trapezoid Beam Pattern

Part Number 0554873 12V LED Work Light Kit with Trapezoid Beam Pattern