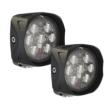

### **RELATED PRODUCTS**

Part Number 0554863 12V LED Work Light Kit with Spot Beam Pattern

Part Number 0554871 12V LED Work Light with Trapezoid Beam Pattern

Part Number 0554873 12V LED Work Light Kit with Trapezoid Beam Pattern