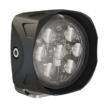

### **PRODUCT INFORMATION**

**Description** 12V LED Work Light with Spot Beam

Pattern

 Height
 95.00 mm / 3.74 in

 Width
 89.00 mm / 3.5 in

 Depth
 48.00 mm / 1.89 in

**Shape** Square

Outer Lens Material Polycarbonate