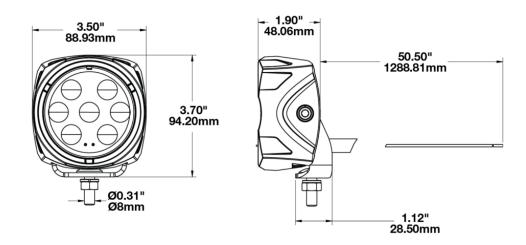

## **PRODUCT DIMENSIONS**

### **PRODUCT INFORMATION**

**Description** 12V LED Work Light with Spot Beam

Pattern

 Height
 95.00 mm / 3.74 in

 Width
 89.00 mm / 3.5 in

 Depth
 48.00 mm / 1.89 in

**Shape** Square

Outer Lens Material Polycarbonate