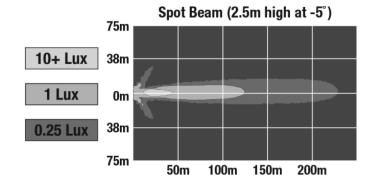

## PHOTOMETRIC SPECIFICATIONS

**Raw Lumen Output** 2,450 **Effective Lumen** 1,300

Output

**Nominal LED Color** 

**Temperature** 

**Beam Pattern(s)** Forward Lighting - Spot

5000 K