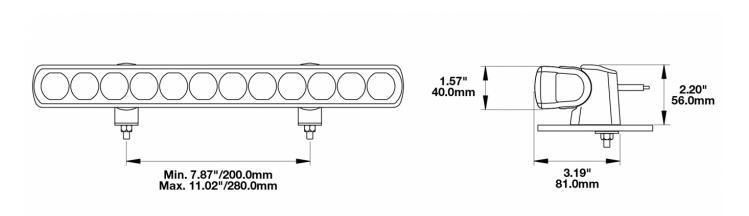

### **PRODUCT DIMENSIONS**

# **PRODUCT INFORMATION**

| Description                   | 12-24V LED 14" Light Bar with Pencil<br>Beam                                                                                 |  |
|-------------------------------|------------------------------------------------------------------------------------------------------------------------------|--|
| Height                        | 40.00 mm / 1.57 in                                                                                                           |  |
| Width                         | 350.00 mm / 13.78 in                                                                                                         |  |
| Depth                         | 54.00 mm / 2.13 in                                                                                                           |  |
| Shape                         | Rectangular                                                                                                                  |  |
| Outer Lens Material           | Polycarbonate                                                                                                                |  |
| Outer Lens Color              | Clear                                                                                                                        |  |
| Housing Material              | TC PA6                                                                                                                       |  |
| Housing Color                 | Black                                                                                                                        |  |
| Mounting Hardware Description | (x2) M6-1 x Adjustable snap brackets                                                                                         |  |
| Connector or Wiring           | Bare Leads, 2.5m Jacketed Cable                                                                                              |  |
| Product Weight                | 1.25 lbs / 0.57 kgs                                                                                                          |  |
| Shipping Weight               | 1.67 lbs / 0.76 kgs                                                                                                          |  |
| Additional Information        | Light bars come with standard C bracket<br>for fixed aiming. Additional Bracket Kits<br>are available for adjustable aiming. |  |