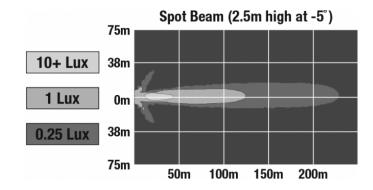

#### PHOTOMETRIC SPECIFICATIONS

**Raw Lumen Output** 2,450 **Effective Lumen** 1,350

Output

Nominal LED Color 5000 K

Temperature

**Beam Pattern(s)** Forward Lighting - Spot