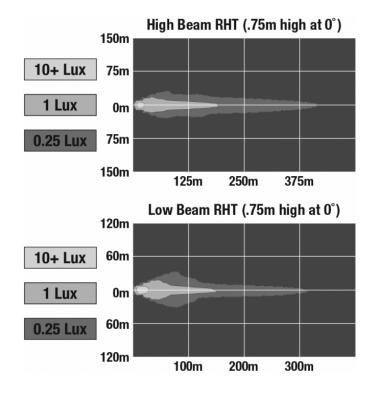

#### PHOTOMETRIC SPECIFICATIONS

Raw Lumen Output 2,100 (High Beam); 1,850 (Low

Beam)

**Effective Lumen** 

Output

Beam Pattern(s) Forward Lighting - High Beam

(DOT/ECE)

Forward Lighting - Low Beam (DOT) Forward Lighting - Low Beam (ECE

755 (High Beam); 645 (Low Beam)

Right Hand)

Signalization - Front Position