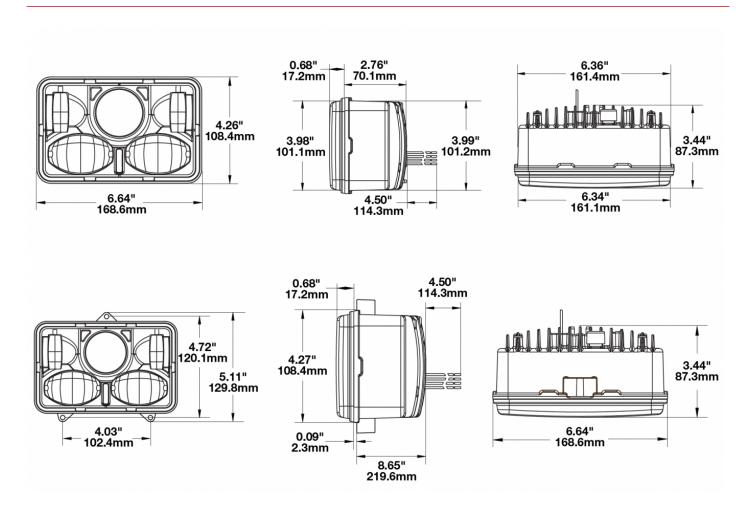

### **PRODUCT DIMENSIONS**

### **PRODUCT INFORMATION**

**Description** 12-24 DOT/ECE LED RHT High & Low

Beam Headlight with FP & Panel Mount

 Height
 129.79 mm / 5.11 in

 Width
 168.66 mm / 6.64 in

 Depth
 87.38 mm / 3.44 in

ShapeRectangularOuter Lens MaterialPolycarbonate