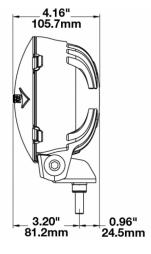

## **PRODUCT INFORMATION**

**Description** 12-24V LED Auxiliary Light with Pencil

Beam - 2 Light Kit

 Height
 172.72 (mm) / 6.8 (in)

 Width
 152.40 (mm) / 6 (in)

 Depth
 104.14 (mm) / 4.1 (in)

Shape Round

Outer Lens Material Polycarbonate

#### **PRODUCT DIMENSIONS**