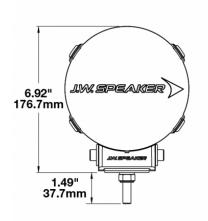

## **PRODUCT INFORMATION**

**Description** 12-24V LED Auxiliary Light with Pencil

Beam - 2 Light Kit

 Height
 172.72 (mm) / 6.8 (in)

 Width
 152.40 (mm) / 6 (in)

 Depth
 104.14 (mm) / 4.1 (in)

Shape Round

Outer Lens Material Polycarbonate

#### **PRODUCT DIMENSIONS**