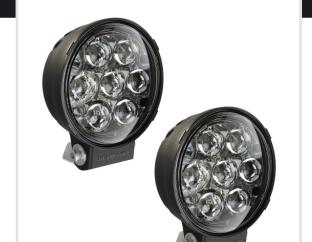

## **PRODUCT INFORMATION**

**Description** 12-24V LED Auxiliary Light with Pencil

Beam - 2 Light Kit

 Height
 172.72 (mm) / 6.8 (in)

 Width
 152.40 (mm) / 6 (in)

 Depth
 104.14 (mm) / 4.1 (in)

Shape Round

Outer Lens Material Polycarbonate

Outer Lens ColorClearHousing MaterialXenoyHousing ColorBlack

**Mounting Hardware** 

ung naruware

(x1) 3/8-16 x 1.5" Stainless Steel Screws

Description

Mounting Type Bracket

**Connector or Wiring** Integral Deutsch DT04-2P