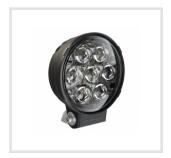

# Part Number 0550483

LED Auxiliary Light - Model TS3001R

## **PRODUCT INFORMATION**

**Description** 12-24V LED Auxiliary Light with Pencil

Beam - 2 Light Kit

 Height
 172.72 (mm) / 6.8 (in)

 Width
 152.40 (mm) / 6 (in)

 Depth
 104.14 (mm) / 4.1 (in)

Shape Round

Outer Lens Material Polycarbonate

Outer Lens ColorClearHousing MaterialXenoyHousing ColorBlack

**Mounting Hardware** 

ung naruware

(x1) 3/8-16 x 1.5" Stainless Steel Screws

Description

Mounting Type Bracket

**Connector or Wiring** Integral Deutsch DT04-2P