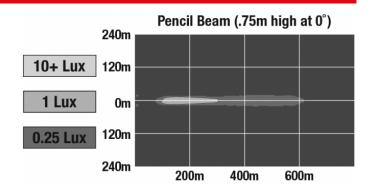

#### PHOTOMETRIC SPECIFICATIONS

**Raw Lumen Output** 1,960 **Effective Lumen** 1,080

Output

Candela Output 96.000

**Beam Pattern(s)** Forward Lighting - Pencil