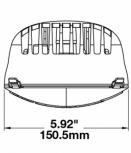

## **PRODUCT INFORMATION**

**Description** 12-24V LED Auxiliary Light with Pencil

Beam - 2 Light Kit

 Height
 172.72 (mm) / 6.8 (in)

 Width
 152.40 (mm) / 6 (in)

 Depth
 104.14 (mm) / 4.1 (in)

Shape Round

Outer Lens Material Polycarbonate

#### **PRODUCT DIMENSIONS**