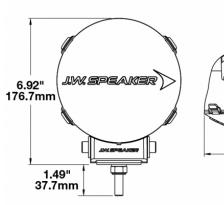

#### **PRODUCT DIMENSIONS**

# **PRODUCT INFORMATION**

**Description** 12-24V DOT LED Auxiliary Light with

Driving Beam - 2 Light Kit

 Height
 172.72 (mm) / 6.8 (in)

 Width
 152.40 (mm) / 6 (in)

 Depth
 104.14 (mm) / 4.1 (in)

Shape Round