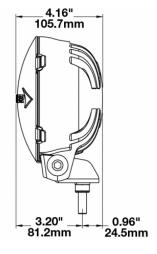

#### **PRODUCT DIMENSIONS**

# **PRODUCT INFORMATION**

**Description** 12-24V DOT LED Auxiliary Light with

Driving Beam - 2 Light Kit

 Height
 172.72 (mm) / 6.8 (in)

 Width
 152.40 (mm) / 6 (in)

 Depth
 104.14 (mm) / 4.1 (in)

Shape Round