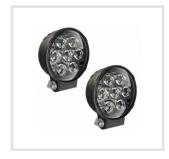

# **PRODUCT INFORMATION**

**Description** 12-24V DOT LED Auxiliary Light with

Driving Beam - 2 Light Kit

 Height
 172.72 (mm) / 6.8 (in)

 Width
 152.40 (mm) / 6 (in)

 Depth
 104.14 (mm) / 4.1 (in)

Shape Round

Outer Lens Material Polycarbonate

Outer Lens ColorClearHousing MaterialXenoyHousing ColorBlack

**Mounting Hardware** 

Description

(x1) 3/8-16 x 1.5" Stainless Steel Screws

Mounting Type Bracket

**Connector or Wiring** Integral Deutsch DT04-2P