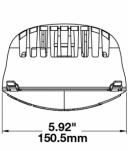

#### **PRODUCT DIMENSIONS**

# **PRODUCT INFORMATION**

**Description** 12-24V DOT LED Auxiliary Light with

Driving Beam - 2 Light Kit

 Height
 172.72 (mm) / 6.8 (in)

 Width
 152.40 (mm) / 6 (in)

 Depth
 104.14 (mm) / 4.1 (in)

Shape Round