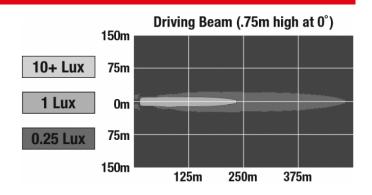

### PHOTOMETRIC SPECIFICATIONS

**Raw Lumen Output** 1,960 **Effective Lumen** 1,080

Output

Candela Output 55,000

**Beam Pattern(s)** Forward Lighting - Driving