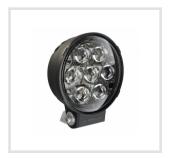

# Part Number 0550443

LED Auxiliary Light - Model TS3001R

# **PRODUCT INFORMATION**

**Description** 12-24V DOT LED Auxiliary Light with

Driving Beam - 2 Light Kit

 Height
 172.72 (mm) / 6.8 (in)

 Width
 152.40 (mm) / 6 (in)

 Depth
 104.14 (mm) / 4.1 (in)

Shape Round

Outer Lens Material Polycarbonate

Outer Lens ColorClearHousing MaterialXenoyHousing ColorBlack

**Mounting Hardware** 

Description

(x1) 3/8-16 x 1.5" Stainless Steel Screws

Mounting Type Bracket

**Connector or Wiring** Integral Deutsch DT04-2P