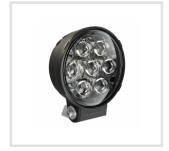

# Part Number 0550443

LED Auxiliary Light - Model TS3001R

# **PRODUCT INFORMATION**

**Description** 12-24V DOT LED Auxiliary Light with

Driving Beam - 2 Light Kit

 Height
 172.72 (mm) / 6.8 (in)

 Width
 152.40 (mm) / 6 (in)

 Depth
 104.14 (mm) / 4.1 (in)

Shape Round

Outer Lens Material Polycarbonate

Outer Lens ColorClearHousing MaterialXenoyHousing ColorBlack

**Mounting Hardware** 

Description

(x1) 3/8-16 x 1.5" Stainless Steel Screws

Mounting Type Bracket

**Connector or Wiring** Integral Deutsch DT04-2P