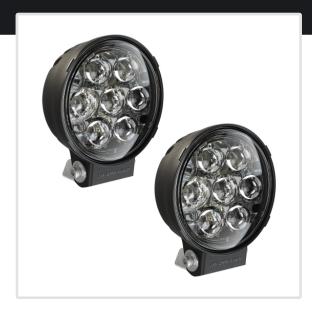

# Part Number 0550443

LED Auxiliary Light - Model TS3001R

# **PRODUCT INFORMATION**

**Description** 12-24V DOT LED Auxiliary Light with

Driving Beam - 2 Light Kit

 Height
 172.72 (mm) / 6.8 (in)

 Width
 152.40 (mm) / 6 (in)

 Depth
 104.14 (mm) / 4.1 (in)

Shape Round

Outer Lens Material Polycarbonate

Outer Lens ColorClearHousing MaterialXenoyHousing ColorBlack

**Mounting Hardware** 

Description

(x1) 3/8-16 x 1.5" Stainless Steel Screws

Mounting Type Bracket

**Connector or Wiring** Integral Deutsch DT04-2P