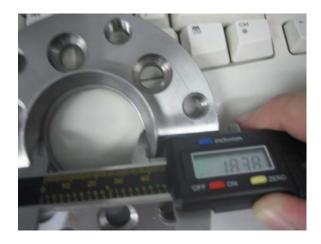

This is the 80015 adapter, notice the slight taper on the OD, it should taper down to 1.838"-1.842". This will accept the small OD of the 80002-1 sleeve adapter.

This is how the 80002-1 sleeve adapter fits into the 80015 crank adapter. This can usually be pushed in by hand or tapped in with a rubber mallet, you will feel it seat itself.