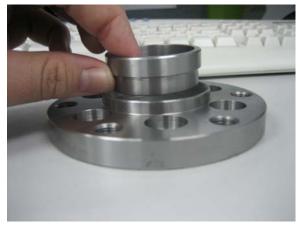

This is the 80015 adapter, notice the slight taper on the OD, it should taper down to 1.838"-1.842". This will accept the small OD of the 80002-1 sleeve adapter.

This is how the 80002-1 sleeve adapter fits into the 80015 crank adapter. This can usually be pushed in by hand or tapped in with a rubber mallet, you will feel it seat itself.