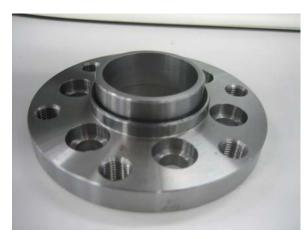

This is how it should look when done, the sleeve adapter portion will protrude thru the center hole of the flexplate towards the converter side, the I.D. of this will accept the 1.702 OD of any standard GM converter pilot. This is ready to be installed on the flexplate.