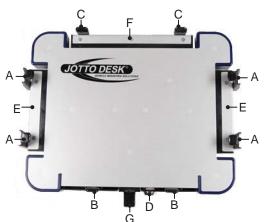

#### A-MOD DESKTOP

- A. Side Clamps, Standard or Tall (Case Hardened Steel)
- B. Front Tabs (Case Hardened Steel)
- C. Rear Tabs and Offset Rear Tabs (Case Hardened Steel)
- D. Tubular Lock Solid Brass/High Security
- E. Side Trays
- F. Rear Tray
- G. Latch Release Handle