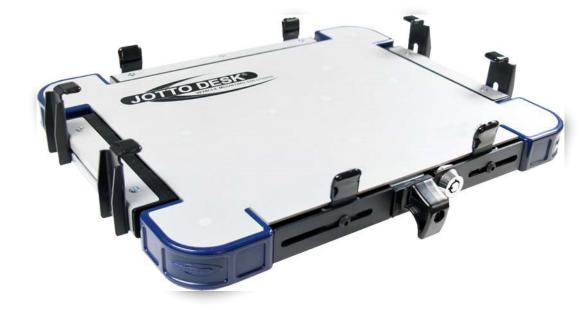

# A-MOD DESKTOP

450-4143 / 450-4144 450-4147 / 450-4153





#### A-MOD DESKTOP

- A. Side Clamps, Standard or Tall (Case Hardened Steel)
- B. Front Tabs (Case Hardened Steel)
- C. Rear Tabs and Offset Rear Tabs (Case Hardened Steel)
- D. Tubular Lock Solid Brass/High Security
- E. Side Trays
- F. Rear Tray
- G. Latch Release Handle

# ORDERING INFORMATION

# 450-4143 A-MOD (Tall Clamps):

Width: 11.25" to 13.625"

**Depth:** 9.25" to 11" (with extensions) **Clamp Height (Tall Clamp):** 1" to 2.25" **Weight:** 4.65 lbs. (5.65 lbs with GK Plate)

### 450-4144 A-MOD XL (Short Clamps):

Width: 13.5" to 16"

**Depth:** 9.25" to 11" (with extensions) **Clamp Height (Short Clamp):** 0.5" to 1.10" **Weight:** 5.1 lbs. (6.1 lbs with GK Plate)

### 450-4147 A-MOD CF-33 (Short Clamps) with GK Plate:

Width: 11.25" to 13.625"

**Depth:** 9.25" to 11" (with