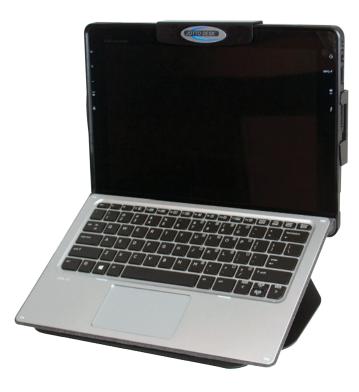

## HP Elite X2

450-4145

- Designed for HP Elite X2 1012 Protective Case
- · Accommodates Keyboard

The Jotto Desk Mounting Station will secure the Hewlett-Packard Elite X2 and keyboard for use in a vehicle. The keyboard portion can fold up and adjust for the best position. The Mounting Station features a barrel key securing system and will mount onto our No Holes or Console Side Mount solutions.

## **DETAILED INFORMATION**

Width: 10.03" to 12.64" Height: 8.4" to 8.89" Depth: 1" Weight: 7.9 lbs.