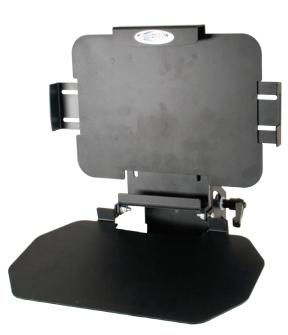

## HP Elite X2

450-4145

- Designed for HP Elite X2 1012 Protective Case
- · Accommodates Keyboard

The Jotto Desk Mounting Station will secure the Hewlett-Packard Elite X2 and keyboard for use in a vehicle. The keyboard portion can fold up and adjust for the best position. The Mounting Station features a barrel key securing system and will mount onto our No Holes or Console Side Mount solutions.

## **HOW TO ORDER**

450-4145 HP Elite X2 Mounting Station

Jotto Deske is a patented product and registered trademark of Assembled Products<sup>120</sup> Corp. Model pricing and specifications subject to change without prior oral or published notice. 450-4145SS 01/17