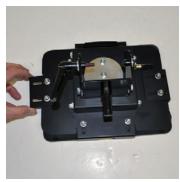

\*iPad Air Bracket

IPAD Mounting Station Model No. 450-4131

Loosen locknuts on back of Mounting Station. If iPad Air you will need to switch lower bracket out.

Place your tablet into Mounting Station

Lock your mounting station.

Flip mounting station over onto face.

Move all adjustments on Mounting Station to make a snug fit onto tablet.

Tighten all locknuts.