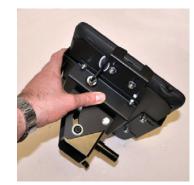

\*iPad Air Bracket

IPAD Mounting Station Model No. 450-4131

Loosen locknuts on back of Mounting Station. If iPad Air you will need to switch lower bracket out.

Place your tablet into Mounting Station

Lock your mounting station.

Flip mounting station over onto face.

Move all adjustments on Mounting Station to make a snug fit onto tablet.

Tighten all locknuts.