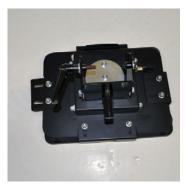

Flip mounting station over onto face.

Move all adjustments on Mounting Station to make a snug fit onto tablet.

Tighten all locknuts.