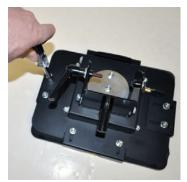

\*iPad Air Bracket

IPAD Mounting Station Model No. 450-4131

Loosen locknuts on back of Mounting Station. If iPad Air you will need to switch lower bracket out.

Place your tablet into Mounting Station

Lock your mounting station.

Flip mounting station over onto face.

Move all adjustments on Mounting Station to make a snug fit onto tablet.

Tighten all locknuts.