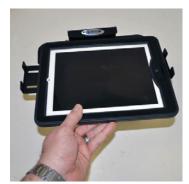

## DESIGNED TO FIT iPad or iPad Air WHEN USED WITH AN OTTER BOX<sup>®</sup> or SIMILAR CASE.

Adjustable to fit tablets from 7.18 – 8.3" height x 9.84 – 12.5" width and 0.84" deep

\* We recommend use of a protective case to further secure tablet and prevent vibration against metal parts.