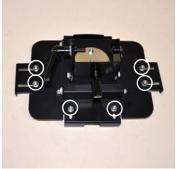

\*iPad Air Bracket

IPAD Mounting Station Model No. 450-4131

Loosen locknuts on back of Mounting Station. If iPad Air you will need to switch lower bracket out.

Place your tablet into Mounting Station

Lock your mounting station.

Flip mounting station over onto face.

Move all adjustments on Mounting Station to make a snug fit onto tablet.

Tighten all locknuts.