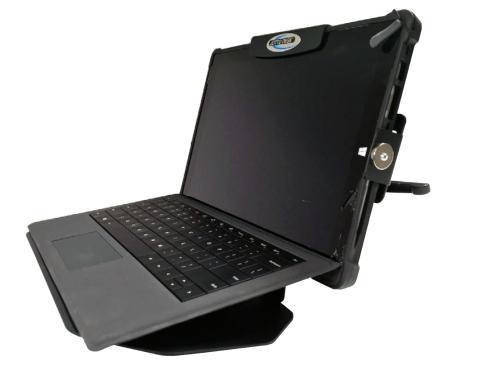

## **Surface Pro 3/4** 450-4128

- Requires Semi-Rugged Case
- Designed for UAG Case/Cover
- Accommodates Microsoft Type Cover

The Jotto Desk Mounting Station will secure the Microsoft Surface Pro 3 or 4 and Microsoft Type Cover for use in a vehicle. The keyboard portion can fold up and adjust for the best position. The Mounting Station features a barrel key securing system and will mount onto our No Holes or Console Side Mount solutions.