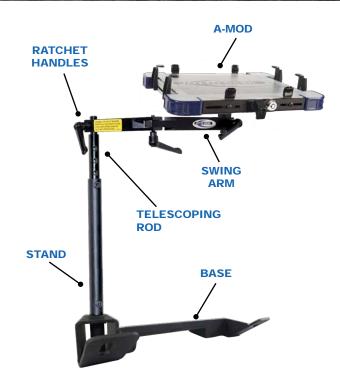

#### A-MOD Desktop

Rotates 360° with ergonomic platform tilt. "One Hand" operation for removing and securing computer. Height and width adjustments allow for securing the majority of laptop computers. XL model available for larger laptops (450-4144).

#### Articulated Swing Arm

Rotates 360° around stand and extends 13 3/8". Ratchet Handles secure swing arm in position at elbow and stand.

#### Telescoping Rod

Extends desktop height. Travels inside of stand.

#### **Ratchet Handles**

Secures swing arm positioning and allows for 360° swing arm rotation.

#### Stand

Stand attaches to base and houses Telescoping Rod.

#### **One Piece Mounting Base**

3/16" gauge steel, one-piece base design increases overall sturdiness and frees up leg room.