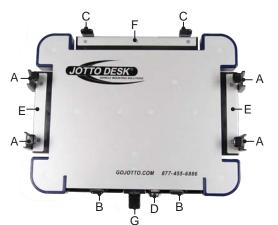

#### 450-4143 A-MOD DESKTOP

- A. Tall Side Clamps (Case Hardened Steel)
- B. Front Tabs (Case Hardened Steel)
- C. Rear Tabs and Offset Rear Tabs (Case Hardened Steel)
- D. Tubular Lock Solid Brass/High Security
- E. Side Trays
- F. Rear Tray
- G. Latch Release Handle