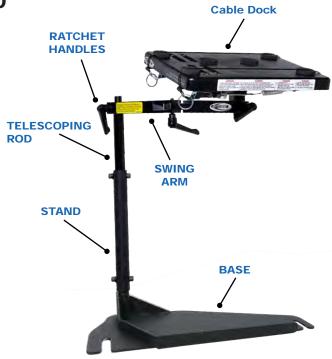

## ABS Cable Dock® Desktop

Rotates 360° with ergonomic platform tilt. Two (2) nylon coated stainless steel cables secure notebook computer to desk. "One Hand" operation for removing and securing computer. Six (6) foam pads lift the computer off of the desktop providing shock absorption and air flow under computer.

## **Articulated Swing Arm**

Rotates 360° around stand and extends 13 3/8". Ratchet Handles secure swing arm in position at elbow and stand.

## **Telescoping Rod**

Extends desktop height. Travels inside of stand.

#### **Ratchet Handles**

Secures swing arm positioning and allows for 360° swing arm rotation.

#### Stand

Stand attaches to base and houses Telescoping Rod.

### **One Piece Mounting Base**

3/16" gauge steel, one-piece base design increases overall sturdiness and frees up leg room.