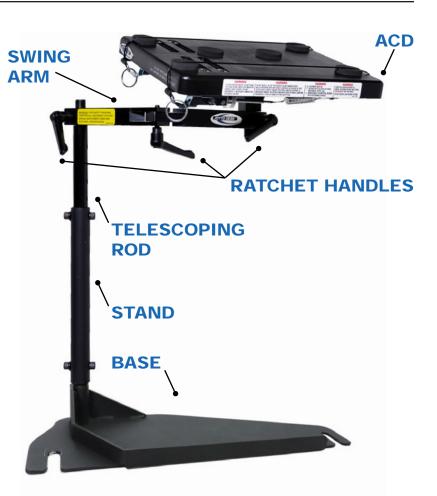

#### **Rotates ABS Cable Dock® Desktop**

Rotates 360 ° with ergonomic platform tilt. Two (2) nylon coated stainless steel cables secure notebook computer to desk. "One Hand" operation for removing and securing computer. Six (6) foam pads lift the computer off of the desktop providing shock absorption and air flow under computer.

#### **Articulated Swing Arm**

Rotates 360° around stand and extends 13 3/8". Ratchet Handles secure swing arm in position at elbow and stand.

#### **Telescoping Rod**

Extends desktop height. Travels inside of stand.

#### **Ratchet Handles**

Secures swing arm positioning and allows for  $360^{\circ}$  swing arm rotation.

#### Stand

Stand attaches to base and houses Telescoping Rod.

#### **One Piece Mounting Base**

3/16" gauge steel, one-piece base design increases overall sturdiness and frees up leg room.