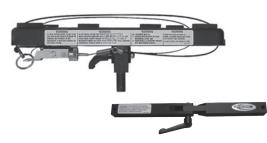

#### **Rotates ABS Cable Dock® Desktop**

Rotates 360 ° with ergonomic platform tilt. Two (2) nylon coated stainless steel cables secure notebook computer to desk. "One Hand" operation for removing and securing computer. Six (6) foam pads lift the computer off of the desktop providing shock absorption and air flow under computer.

#### WHY THE CABLE-DOCK® DESKTOP?

The Cable-Dock is a patented, truly innovative and proven method for effectively securing a laptop computer for mobile professionals. We believe the Cable-Dock is the best way to secure a laptop because:

- · We provide shock absorbing pads while others don't.
- We allow air to circulate underneath the laptops while others don't.
- We embrace and conform to the whole body of the laptop rather than just contain the edges and sides as others do. Why? All laptops are not equal in shape.
- We have built-in back-up for keeping the laptop secure in case cable latch release is accidentally opened while others don't.
- · We mount all sizes of laptops while others can't.
- We are lightweight at 3.4 lbs with two adjustments for set-u while others weigh 9-10 lbs. with 7-10 adjustments.