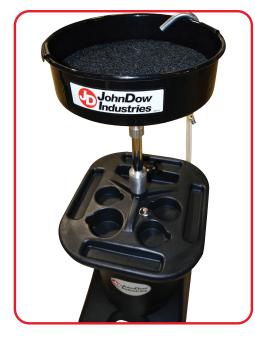

## OIL DRAIN SPLASH PADS (2 PACK)

Oil and fluid splash from draining can cause messy shop floor spills and slippery, unsafe work areas. Eliminate this issue by using the new JohnDow JDI-SP1 Oil Drain Splash Pad. Made with special PVC string material and a mesh design, fluids will not escape and remain inside the oil drain funnel. The 15" diameter pads fit most standard oil drain pans and you can trim to size if necessary.

## **Product Specifications:**

- 15-inch diameter
- Heavy-duty 0.78" thickness

JohnDow Industries

Learn more about garage organization and flooring we have.