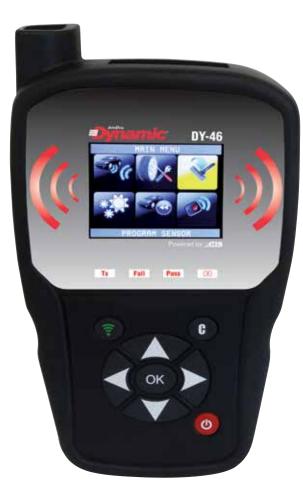

## **DY-46 Diagnostic Tool with OBDII**

Dynamic's TPMS diagnostic tool (DY-46) is an upgradable tool manufacutured by ATEQ. This sturdy tool configures Dynamic's DVT Pro-Select Programmable Sensors in seconds, will read all OE sensors and is upgradable to program all popular universal aftermarket sensors.

- Programs the Dynamic Pro-Select Sensors
- Upgradable programming
- Reads all OE sensors, displays all OE available sensor data, ID #, tire pressure, tire temperature and battery status
- Wireless programming of DVT Pro-Select sensors
- 23 languages shown on an easy to read 2.8" color display
- Offers additional functionality by providing indirect, manual and auto relearn procedure information
- 5 year free updates
- 2 year extended tool warranty