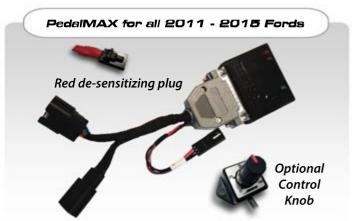

## PEDALMAX ELIMINATE THROTTLE DELAY!

THE JMS PEDALMAX ENHANCES ELECTRONIC THROTTLE RESPONSE ON YOUR 2011 - 2015 FORD OR 2008 - 2015 GM VEHICLE

PedalMAX is a complete solution for poor throttle response! Eliminate the slow throttle response on modern drive-by-wire vehicles, and improve your driving experience. PedalMAX has been designed to work with all 2011-2015 Ford vehicles and most 2008 - 2015 GM vehicles. It utilizes a plug and play design that's easy to install. All you do is unplug the factory connector from the accelerator pedal and connect the Plug & Play PedalMAX in between. Or use the optional Control Knob and control the amount of pedal enhancement on the fly. PedalMAX can also be stacked with a JMS custom tune file that works with most SCT Handheld Tuning Devices.

- Works with all 2011-2015 Ford Vehicles
  Gas Ecoboost Diesel
- Most 2008 2015 GM Vehicles are supported Gas • Diesel
- Includes Red de-sensitizing plug, to adjust the throttle setting, so it is less aggressive
- Optional Control Knob: Adjust the amount of pedal enhancement on the fly from 0% to 100%
- Stackable with a SCT Handheld when using matching JMS custom tune files
- Green LED is illuminated solid when the unit is powered on
- Red LED #1 illuminates solid or blinks fast or slow depending on the Optional Control Knob setting
- Sealed enclosure, compact design
- Easy to setup and use
- Increases throttle response & improves engine acceleration
- Plug & Play wire harness with quality OEM grade connectors
- Does not void your factory OEM warranty