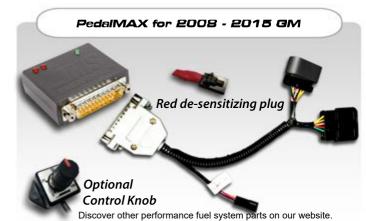

## PEDALMAX ELIMINATE THROTTLE DELAY!

THE JMS PEDALMAX ENHANCES ELECTRONIC THROTTLE RESPONSE ON YOUR 2011 - 2015 FORD OR 2008 - 2015 GM VEHICLE

PedalMAX is a complete solution for poor throttle response! Eliminate the slow throttle response on modern drive-by-wire vehicles, and improve your driving experience. PedalMAX has been designed to work with all 2011-2015 Ford vehicles and most 2008 - 2015 GM vehicles. It utilizes a plug and play design that's easy to install. All you do is unplug the factory connector from the accelerator pedal and connect the Plug & Play PedalMAX in between. Or use the optional Control Knob and control the amount of pedal enhancement on the fly. PedalMAX can also be stacked with a JMS custom tune file that works with most SCT Handheld Tuning Devices.

- Works with all 2011-2015 Ford Vehicles
  Gas Ecoboost Diesel
- Most 2008 2015 GM Vehicles are supported Gas • Diesel
- Includes Red de-sensitizing plug, to adjust the throttle setting, so it is less aggressive
- Optional Control Knob: Adjust the amount of pedal enhancement on the fly from 0% to 100%
- Stackable with a SCT Handheld when using matching JMS custom tune files
- Green LED is illuminated solid when the unit is powered on
- Red LED #1 illuminates solid or blinks fast or slow depending on the Optional Control Knob setting
- Sealed enclosure, compact design
- Easy to setup and use
- Increases throttle response & improves engine acceleration
- Plug & Play wire harness with quality OEM grade connectors
- Does not void your factory OEM warranty