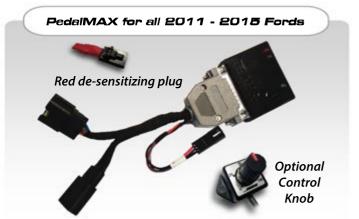

## PEDALMAX ELIMINATE THROTTLE DELAY!

THE JMS PEDALMAX ENHANCES ELECTRONIC THROTTLE RESPONSE ON YOUR 2011 - 2015 FORD OR 2008 - 2015 GM VEHICLE

PedalMAX is a complete solution for poor throttle response! Eliminate the slow throttle response on modern drive-by-wire vehicles, and improve your driving experience. PedalMAX has been designed to work with all 2011-2015 Ford vehicles and most 2008 - 2015 GM vehicles. It utilizes a plug and play design that's easy to install. All you do is unplug the factory connector from the accelerator pedal and connect the Plug & Play PedalMAX in between. Or use the optional Control Knob and control the amount of pedal enhancement on the fly. PedalMAX can also be stacked with a JMS custom tune file that works with most SCT Handheld Tuning Devices.

- Works with all 2011-2015 Ford Vehicles
  Gas Ecoboost Diesel
- Most 2008 2015 GM Vehicles are supported Gas • Diesel
- Includes Red de-sensitizing plug, to adjust the throttle setting, so it is less aggressive
- Optional Control Knob: Adjust the amount of pedal enhancement on the fly from 0% to 100%
- Stackable with a SCT Handheld when using matching JMS custom tune files
- Green LED is illuminated solid when the unit is powered on
  - Red LED #1 illuminates solid or blinks fast or slow depending on the Optional Control Knob setting
- Sealed enclosure, compact design
- Easy to setup and use
- Increases throttle response & improves engine acceleration
- Plug & Play wire harness with quality OEM grade connectors
- Does not void your factory OEM warranty