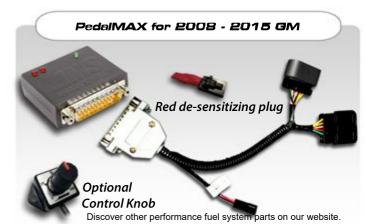

## PEDALMAX ELIMINATE THROTTLE DELAY!

THE JMS PEDALMAX ENHANCES ELECTRONIC THROTTLE RESPONSE ON YOUR 2011 - 2015 FORD OR 2008 - 2015 GM VEHICLE

PedalMAX is a complete solution for poor throttle response! Eliminate the slow throttle response on modern drive-by-wire vehicles, and improve your driving experience. PedalMAX has been designed to work with all 2011-2015 Ford vehicles and most 2008 - 2015 GM vehicles. It utilizes a plug and play design that's easy to install. All you do is unplug the factory connector from the accelerator pedal and connect the Plug & Play PedalMAX in between. Or use the optional Control Knob and control the amount of pedal enhancement on the fly. PedalMAX can also be stacked with a JMS custom tune file that works with most SCT Handheld Tuning Devices.

- Works with all 2011-2015 Ford Vehicles
  Gas Ecoboost Diesel
- Most 2008 2015 GM Vehicles are supported Gas • Diesel
- Includes Red de-sensitizing plug, to adjust the throttle setting, so it is less aggressive
- Optional Control Knob: Adjust the amount of pedal enhancement on the fly from 0% to 100%
- Stackable with a SCT Handheld when using matching JMS custom tune files
- Green LED is illuminated solid when the unit is powered on
  - Red LED #1 illuminates solid or blinks fast or slow depending on the Optional Control Knob setting
- Sealed enclosure, compact design
- Easy to setup and use
- Increases throttle response & improves engine acceleration
- Plug & Play wire harness with quality OEM grade connectors
- Does not void your factory OEM warranty