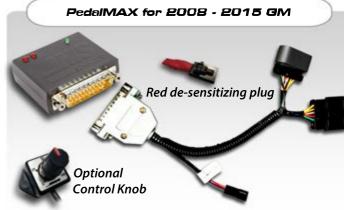

## PEDALMAX **ELIMINATE THROTTLE DELAY!**

THE JMS PEDALMAX ENHANCES **ELECTRONIC THROTTLE RESPONSE** ON YOUR 2011 - 2015 FORD OR 2008 - 2015 GM VEHICLE

PedalMAX is a complete solution for poor throttle response! Eliminate the slow throttle response on modern drive-by-wire vehicles, and improve your driving experience. PedalMAX has been designed to work with all 2011-2015 Ford vehicles and most 2008 - 2015 GM vehicles. It utilizes a plug and play design that's easy to install. All you do is unplug the factory connector from the accelerator pedal and connect the Plug & Play PedalMAX in between. Or use the optional Control Knob and control the amount of pedal enhancement on the fly. PedalMAX can also be stacked with a JMS custom tune file that works with most SCT Handheld Tuning Devices.

- Works with all 2011-2015 Ford Vehicles Gas • Ecoboost • Diesel
- Most 2008 2015 GM Vehicles are supported Gas • Diesel
- Includes Red de-sensitizing plug, to adjust the throttle setting, so it is less aggressive
- Optional Control Knob: Adjust the amount of pedal enhancement on the fly from 0% to 100%
- Stackable with a SCT Handheld when using matching JMS custom tune files
- Green LED is illuminated solid when the unit is powered on
- Red LED #1 illuminates solid or blinks fast or slow depending on the Optional Control Knob setting
- Sealed enclosure, compact design
- Easy to setup and use
- Increases throttle response & improves engine acceleration
- Plug & Play wire harness with quality OEM grade connectors
- Does not void your factory **OEM** warranty