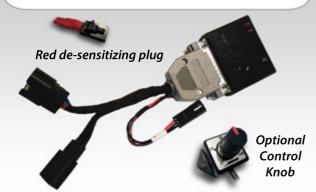

## PEDALMAX **ELIMINATE THROTTLE DELAY!**

THE JMS PEDALMAX ENHANCES **ELECTRONIC THROTTLE RESPONSE** ON YOUR 2011 - 2015 FORD OR 2008 - 2015 GM VEHICLE

PedalMAX is a complete solution for poor throttle response! Eliminate the slow throttle response on modern drive-by-wire vehicles, and improve your driving experience. PedalMAX has been designed to work with all 2011-2015 Ford vehicles and most 2008 - 2015 GM vehicles. It utilizes a plug and play design that's easy to install. All you do is unplug the factory connector from the accelerator pedal and connect the Plug & Play PedalMAX in between. Or use the optional Control Knob and control the amount of pedal enhancement on the fly. PedalMAX can also be stacked with a JMS custom tune file that works with most SCT Handheld Tuning Devices.

- Works with all 2011-2015 Ford Vehicles Gas • Ecoboost • Diesel
- Most 2008 2015 GM Vehicles are supported Gas • Diesel
- Includes Red de-sensitizing plug, to adjust the throttle setting, so it is less aggressive
- Optional Control Knob: Adjust the amount of pedal enhancement on the fly from 0% to 100%
- Stackable with a SCT Handheld when using matching JMS custom tune files
- Green LED is illuminated solid when the unit is powered on
- Red LED #1 illuminates solid or blinks fast or slow depending on the Optional Control Knob setting
- Sealed enclosure, compact design
- Easy to setup and use
- Increases throttle response & improves engine acceleration
- Plug & Play wire harness with quality OEM grade connectors
- Does not void your factory **OEM** warranty