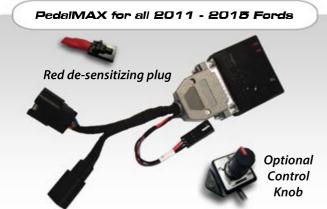

## PEDALMAX **ELIMINATE THROTTLE DELAY!**

THE JMS PEDALMAX ENHANCES **ELECTRONIC THROTTLE RESPONSE** ON YOUR 2011 - 2015 FORD OR 2008 - 2015 GM VEHICLE

PedalMAX is a complete solution for poor throttle response! Eliminate the slow throttle response on modern drive-by-wire vehicles, and improve your driving experience. PedalMAX has been designed to work with all 2011-2015 Ford vehicles and most 2008 - 2015 GM vehicles. It utilizes a plug and play design that's easy to install. All you do is unplug the factory connector from the accelerator pedal and connect the Plug & Play PedalMAX in between. Or use the optional Control Knob and control the amount of pedal enhancement on the fly. PedalMAX can also be stacked with a JMS custom tune file that works with most SCT Handheld Tuning Devices.

- Works with all 2011-2015 Ford Vehicles Gas • Ecoboost • Diesel
- Most 2008 2015 GM Vehicles are supported Gas • Diesel
- Includes Red de-sensitizing plug, to adjust the throttle setting, so it is less aggressive
- Optional Control Knob: Adjust the amount of pedal enhancement on the fly from 0% to 100%
- Stackable with a SCT Handheld when using matching JMS custom tune files
- Green LED is illuminated solid when the unit is powered on
- Red LED #1 illuminates solid or blinks fast or slow depending on the Optional Control Knob setting
- Sealed enclosure, compact design
- Easy to setup and use
- Increases throttle response & improves engine acceleration
- Plug & Play wire harness with quality OEM grade connectors
- Does not void your factory **OEM** warranty