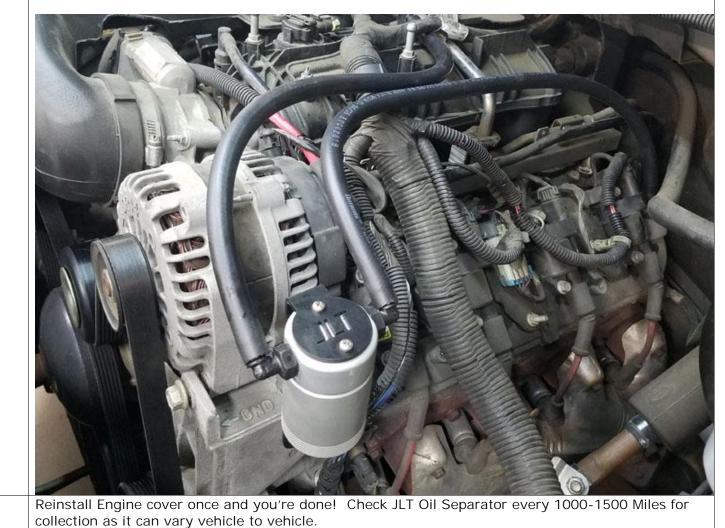

Mount the JLT Oil Separator with supplied screws to the bracket. Run the longer hose to the rear fitting on the valve cover. Run the shorter hose to the intake manifold. Use light oil on the fitting to help in sliding the hose up the barbs. This hose will not need any hose clamps.