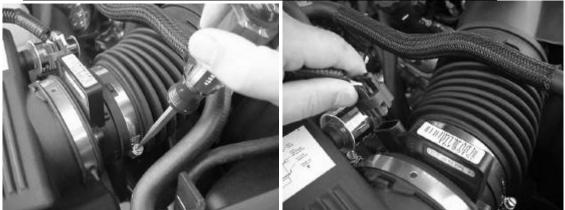

## POWR-FLO MASS AIR SENSOR INSTALLATION INSTRUCTIONS

(Note: Your application may look slightly different but installation is generally the same)

1. Locate stock Mass Air Sensor, loosen hose clamps and unplug wiring.

2. <u>Remove Intake Hose and remove stock Mass Air Sensor</u>

3.Remove gasket from stock Mass Air Sensor and install on Powr-Flo Sensor

4.Install JET Powr-Flo Sensor, tighten all clamps and plug in harness Note: Some applications come with a adapter harness, this will plug into your factory harness. Only use if your application originally had a three wire harness.