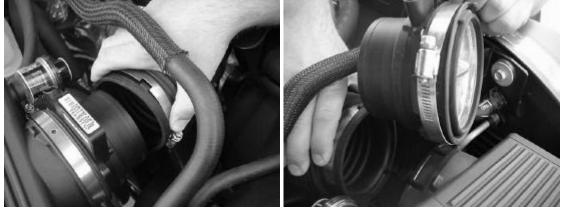

2. <u>Remove Intake Hose and remove stock Mass Air Sensor</u>

3.Remove gasket from stock Mass Air Sensor and install on Powr-Flo Sensor

4.Install JET Powr-Flo Sensor, tighten all clamps and plug in harness Note: Some applications come with a adapter harness, this will plug into your factory harness. Only use if your application originally had a three wire harness.