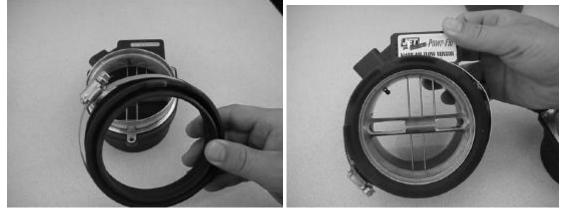

2. <u>Remove Intake Hose and remove stock Mass Air Sensor</u>

3.Remove gasket from stock Mass Air Sensor and install on Powr-Flo Sensor

4.Install JET Powr-Flo Sensor, tighten all clamps and plug in harness Note: Some applications come with a adapter harness, this will plug into your factory harness. Only use if your application originally had a three wire harness.