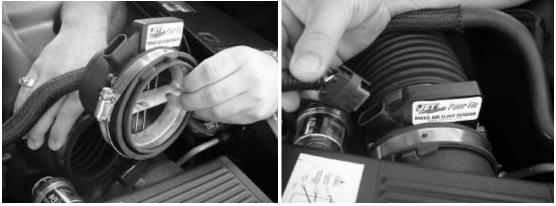

2. <u>Remove Intake Hose and remove stock Mass Air Sensor</u>

3.Remove gasket from stock Mass Air Sensor and install on Powr-Flo Sensor

4.Install JET Powr-Flo Sensor, tighten all clamps and plug in harness Note: Some applications come with a adapter harness, this will plug into your factory harness. Only use if your application originally had a three wire harness.